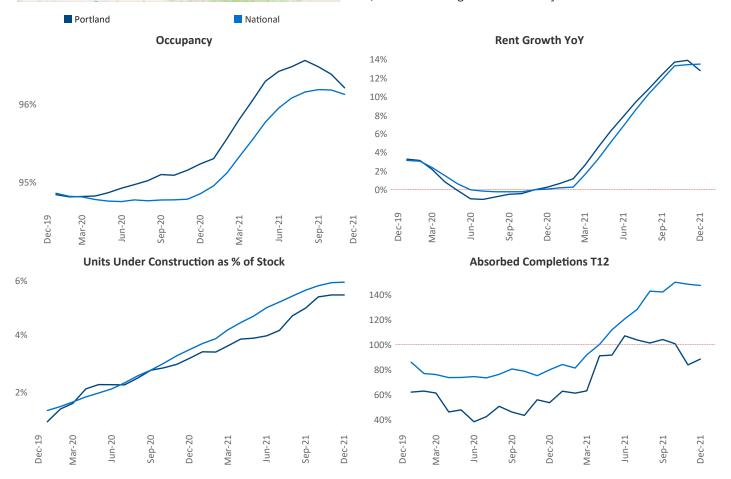

New lease asking **rents** are at \$1,635, up 12.8% ▲ from the previous year placing Portland at 46th overall in year-over-year rent growth.

Multifamily housing **demand** has been rising with **8,159** ▲ net units absorbed over the past 12 months. This is up **3,776** ▲ units from the previous year's gain of **4,383** ▲ absorbed units.