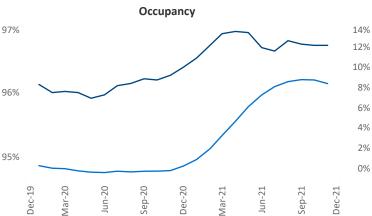

New lease asking **rents** are at **\$1,557**, up **6.4%** from the previous year placing Portland ME at **110th** overall in year-over-year rent growth.

Multifamily housing **demand** has been rising with  $240 \blacktriangle$  net units absorbed over the past 12 months. This is up  $106 \blacktriangle$  units from the previous year's gain of  $134 \blacktriangle$  absorbed units.