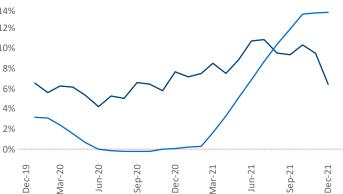

New lease asking **rents** are at **\$1,557**, up **6.4%** from the previous year placing Portland ME at **110th** overall in year-over-year rent growth.

Multifamily housing **demand** has been rising with  $240 \blacktriangle$  net units absorbed over the past 12 months. This is up  $106 \blacktriangle$  units from the previous year's gain of  $134 \blacktriangle$  absorbed units.

**Employment** in Portland ME has grown by **2.9%** ▲ over the past 12 months, while hourly wages have risen by **7.7%** ▲ YoY to **\$29.04** according to the *Bureau of Labor Statistics*.

**Rent Growth YoY** 

**Units Under Construction as % of Stock** 