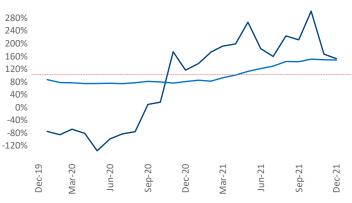

New lease asking **rents** are at **\$1,557**, up **6.4%** from the previous year placing Portland ME at **110th** overall in year-over-year rent growth.

Multifamily housing **demand** has been rising with  $240 \blacktriangle$  net units absorbed over the past 12 months. This is up  $106 \blacktriangle$  units from the previous year's gain of  $134 \blacktriangle$  absorbed units.