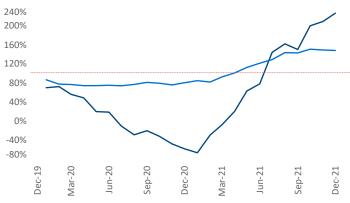

New lease asking **rents** are at **\$1,258**, up **8.5%** from the previous year placing Pittsburgh at **91st** overall in year-over-year rent growth.

Multifamily housing **demand** has been rising with **1,986** ▲ net units absorbed over the past 12 months. This is up **2,585** ▲ units from the previous year's loss of -**599** ▼ absorbed units.