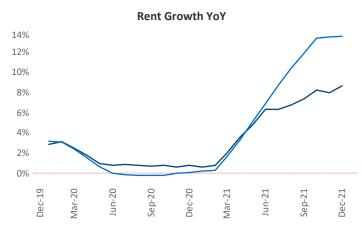

New lease asking **rents** are at **\$1,258**, up **8.5%** from the previous year placing Pittsburgh at **91st** overall in year-over-year rent growth.

Multifamily housing **demand** has been rising with **1,986** ▲ net units absorbed over the past 12 months. This is up **2,585** ▲ units from the previous year's loss of -**599** ▼ absorbed units.