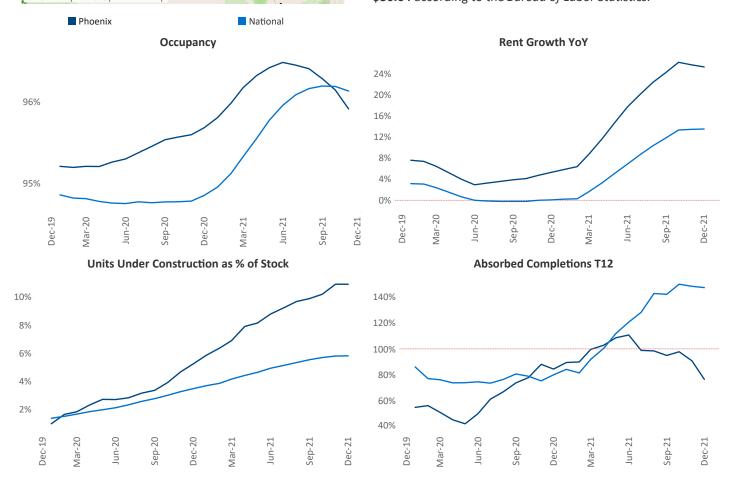

## Phoenix December 2021

Contact
Liliana Malai
Senior PPC Specialist
Liliana.Malai@yardi.com

**Phoenix** is the **8th** largest multifamily market with **329,476** completed units and **93,164** units in development, **35,958** of which have already broken ground.

New lease asking **rents** are at \$1,618, up 25.3% ▲ from the previous year placing Phoenix at 2nd overall in year-over-year rent growth.

Multifamily housing **demand** has been rising with **10,611** ▲ net units absorbed over the past 12 months. This is up **117** ▲ units from the previous year's gain of **10,494** ▲ absorbed units.

**Employment** in Phoenix has grown by **5.6%** ▲ over the past 12 months, while hourly wages have risen by **4.5%** ▲ YoY to **\$30.64** according to the *Bureau of Labor Statistics*.