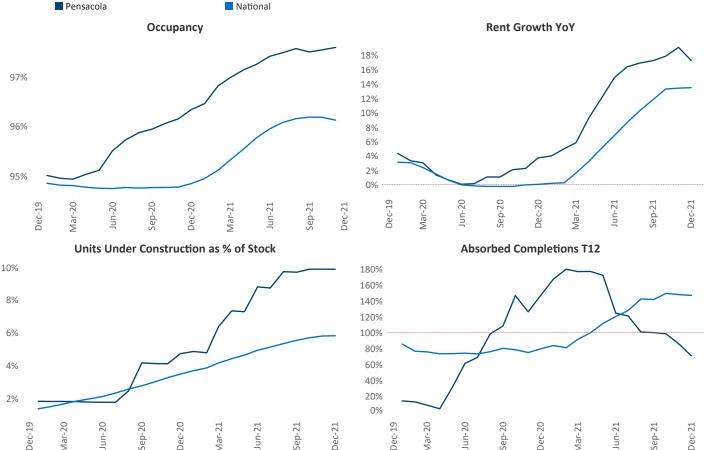

New lease asking **rents** are at \$1,422, up 17.3% ▲ from the previous year placing Pensacola at 24th overall in year-over-year rent growth.

Multifamily housing **demand** has been rising with **2,401** ▲ net units absorbed over the past 12 months. This is down **-176** ▼ units from the previous year's gain of **2,577** ▲ absorbed units.

**Employment** in Pensacola has grown by **3.2%** ▲ over the past 12 months, while hourly wages have risen by **6.6%** ▲ YoY to **\$25.98** according to the *Bureau of Labor Statistics*.