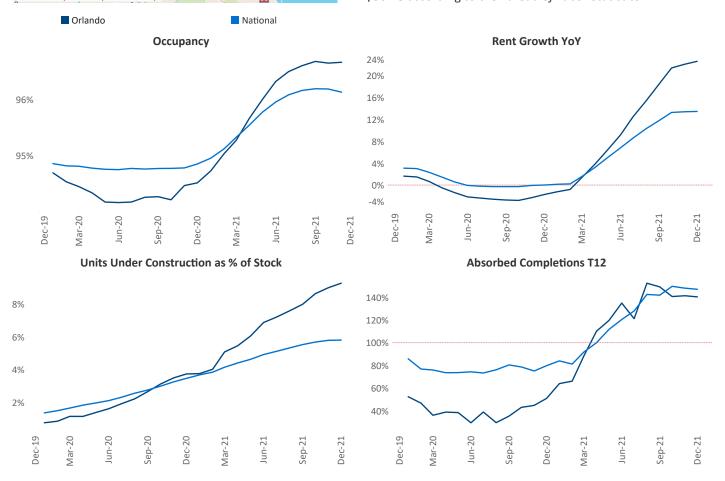

## Orlando December 2021

Contact
Liliana Malai
Senior PPC Specialist
Liliana.Malai@yardi.com

**Orlando** is the **16th** largest multifamily market with **240,740** completed units and **123,917** units in development, **22,366** of which have already broken ground.

New lease asking **rents** are at \$1,665, up 22.6% ▲ from the previous year placing Orlando at 6th overall in year-over-year rent growth.

Multifamily housing **demand** has been rising with **17,793** ▲ net units absorbed over the past 12 months. This is up **11,915** ▲ units from the previous year's gain of **5,878** ▲ absorbed units.