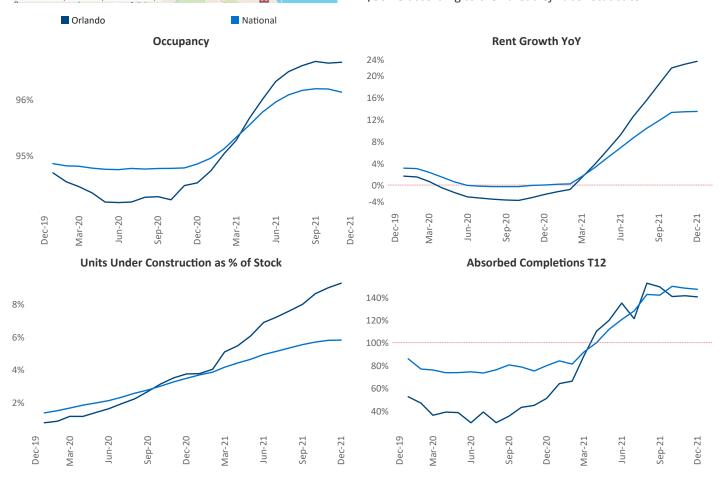

New lease asking **rents** are at \$1,665, up 22.6% ▲ from the previous year placing Orlando at 6th overall in year-over-year rent growth.

Multifamily housing **demand** has been rising with **17,793** ▲ net units absorbed over the past 12 months. This is up **11,915** ▲ units from the previous year's gain of **5,878** ▲ absorbed units.