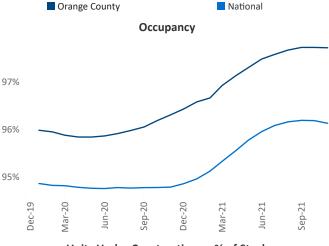

New lease asking **rents** are at \$2,545, up 18.1% ▲ from the previous year placing Orange County at 16th overall in year-over-year rent growth.

Multifamily housing **demand** has been rising with **5,451** ▲ net units absorbed over the past 12 months. This is up **2,499** ▲ units from the previous year's gain of **2,952** ▲ absorbed units.