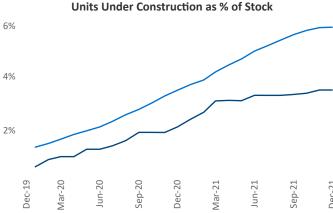

## Orange County December 2021

Contact
Liliana Malai
Senior PPC Specialist
Liliana.Malai@yardi.com

**Orange County** is the **24th** largest multifamily market with **209,956** completed units and **37,200** units in development, **7,341** of which have already broken ground.