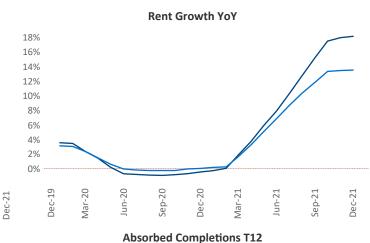

New lease asking **rents** are at \$2,545, up 18.1% ▲ from the previous year placing Orange County at 16th overall in year-over-year rent growth.

Multifamily housing **demand** has been rising with **5,451** ▲ net units absorbed over the past 12 months. This is up **2,499** ▲ units from the previous year's gain of **2,952** ▲ absorbed units.