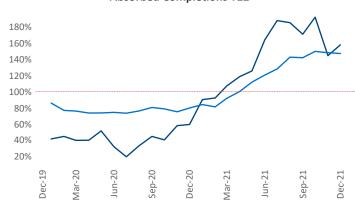

New lease asking **rents** are at \$2,545, up 18.1% ▲ from the previous year placing Orange County at 16th overall in year-over-year rent growth.

Multifamily housing **demand** has been rising with **5,451** ▲ net units absorbed over the past 12 months. This is up **2,499** ▲ units from the previous year's gain of **2,952** ▲ absorbed units.