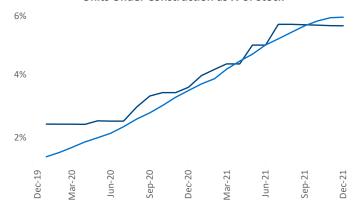

Omaha is the 51st largest multifamily market with 85,879 completed units and 21,522 units in development, 4,766 of which have already broken ground.

New lease asking **rents** are at **\$1,046**, up **6.7%** from the previous year placing Omaha at 107th overall in year-over-year rent growth.