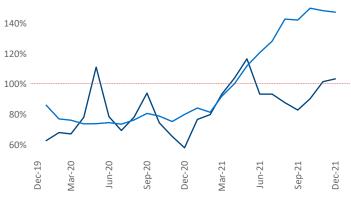

Omaha is the 51st largest multifamily market with 85,879 completed units and 21,522 units in development, 4,766 of which have already broken ground.

New lease asking **rents** are at **\$1,046**, up **6.7%** from the previous year placing Omaha at 107th overall in year-over-year rent growth.