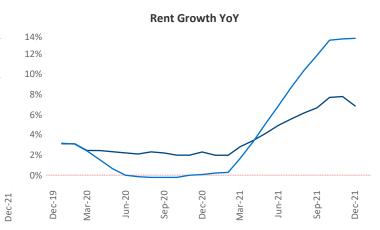

Omaha is the 51st largest multifamily market with 85,879 completed units and 21,522 units in development, 4,766 of which have already broken ground.

New lease asking **rents** are at **\$1,046**, up **6.7%** from the previous year placing Omaha at 107th overall in year-over-year rent growth.