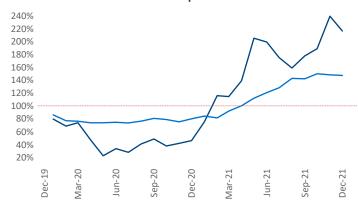

Contact
Liliana Malai
Senior PPC Specialist
Liliana.Malai@yardi.com

**Oklahoma City** is the **46th** largest multifamily market with **107,592** completed units and **12,493** units in development, **2,010** of which have already broken ground.

New lease asking **rents** are at \$889, up 9.3% ▲ from the previous year placing Oklahoma City at 81st overall in year-over-year rent growth.

Multifamily housing **demand** has been rising with **1,543** ▲ net units absorbed over the past 12 months. This is up **612** ▲ units from the previous year's gain of **931** ▲ absorbed units.

Employment in Oklahoma City has grown by 2.9% ▲ over the past 12 months, while hourly wages have risen by 2.8% ▲ YoY to \$23.05 according to the *Bureau of Labor Statistics*.



## **Absorbed Completions T12**



### **DISCLAIMER**

ALTHOUGH EVERY EFFORT IS MADE TO ENSURE THE ACCURACY, TIMELINESS AND COMPLETENESS OF THE INFORMATION PROVIDED IN THIS PUBLICATION, THE INFORMATION IS PROVIDED "AS IS" AND YARDI MATRIX DOES NOT GUARANTEE, WARRANT, REPRESENT OR UNDERTAKE THAT THE INFORMATION PROVIDED IS CORRECT, ACCURATE, CURRENT OR COMPLETE. YARDI MATRIX IS NOT LIABLE FOR ANY LOSS, CLAIM, OR DEMAND ARISING DIRECTLY OR INDIRECTLY FROM ANY USE OR RELIANCE UPON THE INFORMATION CONTAINED HEREIN.

### **COPYRIGHT NOTICE**

This document, publication and/or presentation (collectively, 'document') is protected by copyright, trademark and other intellectual property laws. Use of this document is subject to the terms and conditions of Yardi Systems, Inc. dba Yardi Matrix's Terms of Use <a href="http://www.yardi