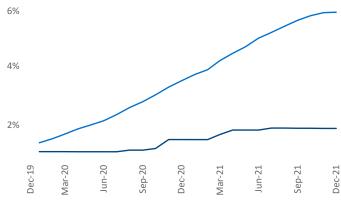

New lease asking **rents** are at \$889, up 9.3% ▲ from the previous year placing Oklahoma City at 81st overall in year-over-year rent growth.

Multifamily housing **demand** has been rising with **1,543** ▲ net units absorbed over the past 12 months. This is up **612** ▲ units from the previous year's gain of **931** ▲ absorbed units.