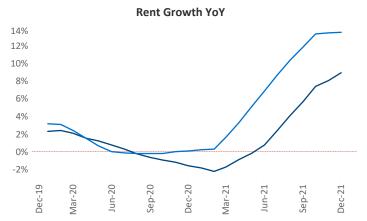

New lease asking **rents** are at **\$2,143**, up **8.9%** ▲ from the previous year placing Northern New Jersey at **84th** overall in year-over-year rent growth.

Multifamily housing **demand** has been rising with **12,040** ▲ net units absorbed over the past 12 months. This is up **10,863** ▲ units from the previous year's gain of **1,177** ▲ absorbed units.