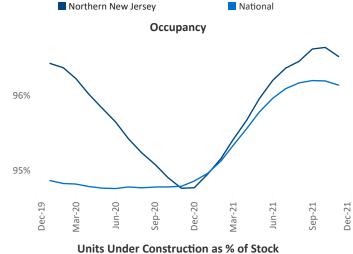

## Northern New Jersey December 2021

Contact
Liliana Malai
Senior PPC Specialist
Liliana.Malai@yardi.com

**Northern New Jersey** is the **17th** largest multifamily market with **237,761** completed units and **143,140** units in development, **25,420** of which have already broken ground.