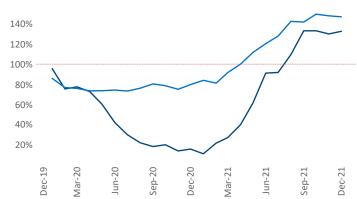

## Northern New Jersey December 2021

Contact
Liliana Malai
Senior PPC Specialist
Liliana.Malai@yardi.com

**Northern New Jersey** is the **17th** largest multifamily market with **237,761** completed units and **143,140** units in development, **25,420** of which have already broken ground.

New lease asking **rents** are at **\$2,143**, up **8.9%** ▲ from the previous year placing Northern New Jersey at **84th** overall in year-over-year rent growth.

Multifamily housing **demand** has been rising with **12,040** ▲ net units absorbed over the past 12 months. This is up **10,863** ▲ units from the previous year's gain of **1,177** ▲ absorbed units.