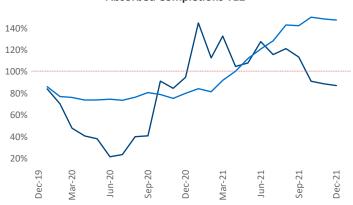

New lease asking **rents** are at \$1,407, up 14% ▲ from the previous year placing North Central Florida at 38th overall in year-over-year rent growth.

Multifamily housing **demand** has been rising with **3,809** ▲ net units absorbed over the past 12 months. This is up **2,335** ▲ units from the previous year's gain of **1,474** ▲ absorbed units.