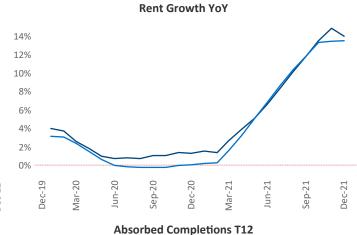

New lease asking **rents** are at \$1,407, up 14% ▲ from the previous year placing North Central Florida at 38th overall in year-over-year rent growth.

Multifamily housing **demand** has been rising with **3,809** ▲ net units absorbed over the past 12 months. This is up **2,335** ▲ units from the previous year's gain of **1,474** ▲ absorbed units.