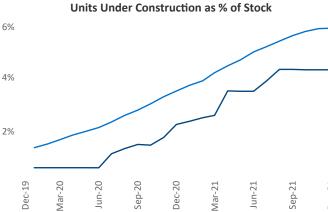

## North Central Florida December 2021

Contact
Liliana Malai
Senior PPC Specialist
Liliana.Malai@yardi.com

North Central Florida is the 63rd largest multifamily market with 64,007 completed units and 20,428 units in development, 2,737 of which have already broken ground.