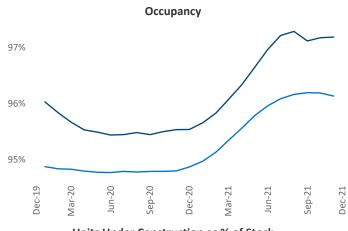

New lease asking **rents** are at \$1,407, up 14% ▲ from the previous year placing North Central Florida at 38th overall in year-over-year rent growth.

Multifamily housing **demand** has been rising with **3,809** ▲ net units absorbed over the past 12 months. This is up **2,335** ▲ units from the previous year's gain of **1,474** ▲ absorbed units.