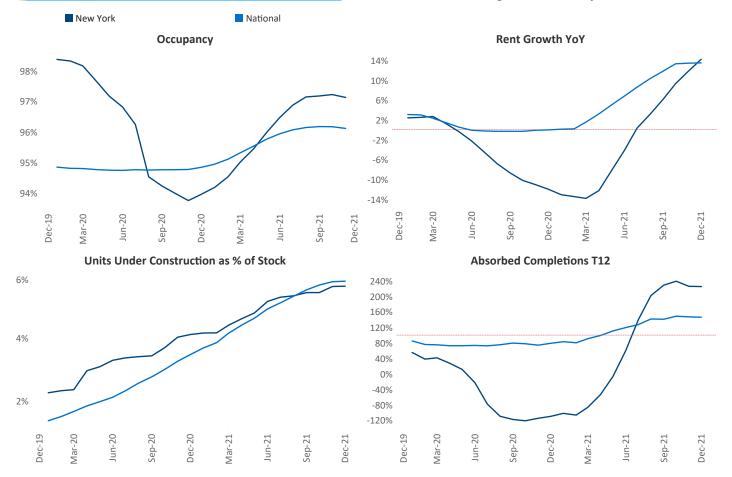

## New York December 2021

Contact
Liliana Malai
Senior PPC Specialist
Liliana.Malai@yardi.com

**New York** is the **3rd** largest multifamily market with **576,629** completed units and **132,398** units in development, **32,658** of which have already broken ground.

New lease asking **rents** are at \$3,905, up 14.1% ▲ from the previous year placing New York at 37th overall in year-over-year rent growth.

Multifamily housing **demand** has been rising with **22,144** ▲ net units absorbed over the past 12 months. This is up **39,988** ▲ units from the previous year's loss of **-17,844** ▼ absorbed units.

**Employment** in New York has grown by **5.2%** ▲ over the past 12 months, while hourly wages have risen by **4.2%** ▲ YoY to **\$38.13** according to the *Bureau of Labor Statistics*.