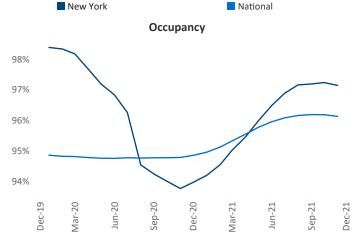

## Yardi Matrix





**Units Under Construction as % of Stock** 



New York December 2021 Contact Liliana Malai Senior PPC Specialist Liliana.Malai@yardi.com

New York is the 3rd largest multifamily market with 576,629 completed units and 132,398 units in development, 32,658 of which have already broken ground.

New lease asking **rents** are at **\$3,905**, up **14.1%** from the previous year placing New York at **37th** overall in year-over-year rent growth.

Multifamily housing **demand** has been rising with **22,144** ▲ net units absorbed over the past 12 months. This is up **39,988** ▲ units from the previous year's loss of **-17,844** ▼ absorbed units.

**Employment** in New York has grown by **5.2%** • over the past 12 months, while hourly wages have risen by **4.2%** • YoY to **\$38.13** according