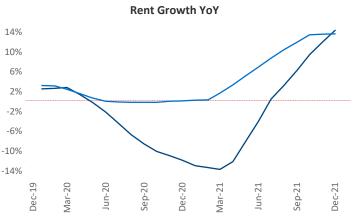

New lease asking **rents** are at **\$3,905**, up **14.1%** from the previous year placing New York at **37th** overall in year-over-year rent growth.

Multifamily housing **demand** has been rising with **22,144** ▲ net units absorbed over the past 12 months. This is up **39,988** ▲ units from the previous year's loss of **-17,844** ▼ absorbed units.