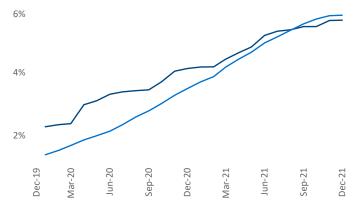

New lease asking **rents** are at **\$3,905**, up **14.1%** from the previous year placing New York at **37th** overall in year-over-year rent growth.

Multifamily housing **demand** has been rising with **22,144** ▲ net units absorbed over the past 12 months. This is up **39,988** ▲ units from the previous year's loss of **-17,844** ▼ absorbed units.