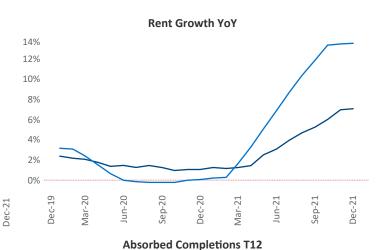

New lease asking **rents** are at \$1,121, up 7.0% ▲ from the previous year placing New Orleans at 105th overall in year-over-year rent growth.

Multifamily housing **demand** has been rising with **1,728** ▲ net units absorbed over the past 12 months. This is up **746** ▲ units from the previous year's gain of **982** ▲ absorbed units.