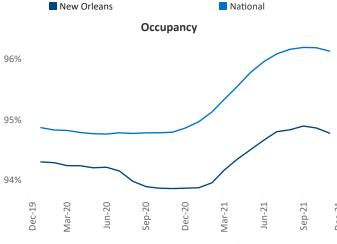

New lease asking **rents** are at \$1,121, up 7.0% ▲ from the previous year placing New Orleans at 105th overall in year-over-year rent growth.

Multifamily housing **demand** has been rising with **1,728** ▲ net units absorbed over the past 12 months. This is up **746** ▲ units from the previous year's gain of **982** ▲ absorbed units.