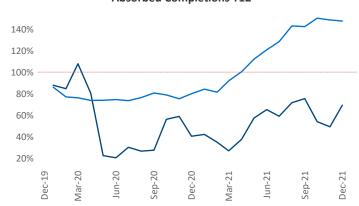

New lease asking **rents** are at \$1,121, up 7.0% ▲ from the previous year placing New Orleans at 105th overall in year-over-year rent growth.

Multifamily housing **demand** has been rising with **1,728** ▲ net units absorbed over the past 12 months. This is up **746** ▲ units from the previous year's gain of **982** ▲ absorbed units.