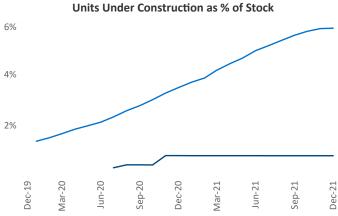

## New Orleans December 2021

Contact
Liliana Malai
Senior PPC Specialist
Liliana.Malai@yardi.com

**New Orleans** is the **65th** largest multifamily market with **60,685** completed units and **6,175** units in development, **492** of which have already broken ground.