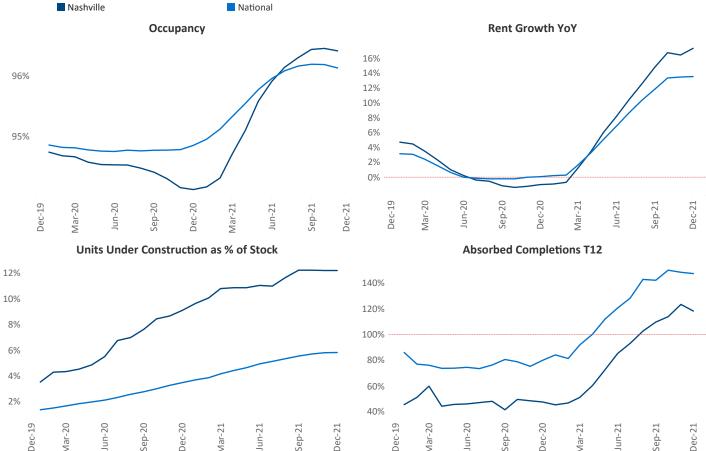

## Nashville December 2021

Contact
Liliana Malai
Senior PPC Specialist
Liliana.Malai@yardi.com

**Nashville** is the **35th** largest multifamily market with **145,427** completed units and **82,686** units in development, **17,721** of which have already broken ground.

New lease asking **rents** are at \$1,523, up 17.3% ▲ from the previous year placing Nashville at 23rd overall in year-over-year rent growth.

Multifamily housing **demand** has been rising with **8,551** ▲ net units absorbed over the past 12 months. This is up **4,853** ▲ units from the previous year's gain of **3,698** ▲ absorbed units.

**Employment** in Nashville has grown by **4.6%** ▲ over the past 12 months, while hourly wages have risen by **7.8%** ▲ YoY to **\$30.47** according to the *Bureau of Labor Statistics*.