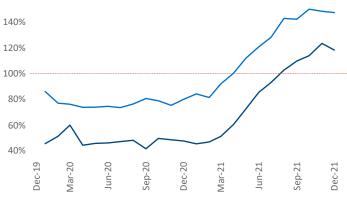

## Yardi Matrix

Dec-19 Mar-20 Mar-20 Jun-21 Jun-21 Sep-21 Sep-21

Units Under Construction as % of Stock

Nashville December 2021 Contact Liliana Malai Senior PPC Specialist Liliana.Malai@yardi.com

**Nashville** is the **35th** largest multifamily market with **145,427** completed units and **82,686** units in development, **17,721** of which have already broken ground.