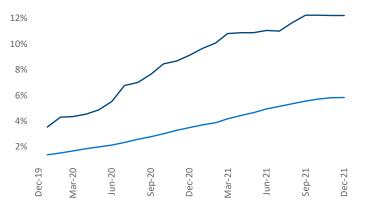

## Yardi Matrix

Dec-19 Mar-20 Mar-20 Jun-21 Jun-21 Sep-21 Sep-21

Units Under Construction as % of Stock

Nashville December 2021 Contact Liliana Malai Senior PPC Specialist Liliana.Malai@yardi.com

**Nashville** is the **35th** largest multifamily market with **145,427** completed units and **82,686** units in development, **17,721** of which have already broken ground.