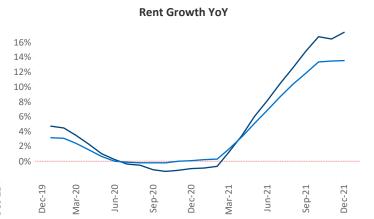

New lease asking **rents** are at **\$1,523**, up **17.3%** from the previous year placing Nashville at **23rd** overall in year-over-year rent growth.

Multifamily housing **demand** has been rising with **8,551** ▲ net units absorbed over the past 12 months. This is up **4,853** ▲ units from the previous year's gain of **3,698** ▲ absorbed units.