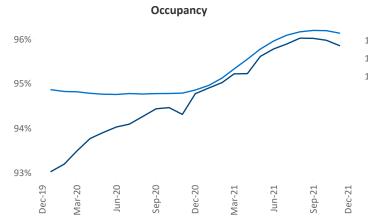

Matrix



## Mobile December 2021

Contact Liliana Malai Senior PPC Specialist Liliana.Malai@yardi.com

**Mobile** is the **94th** largest multifamily market with **33,046** completed units and **2,783** units in development, **79** of which have already broken ground.

New lease asking **rents** are at **\$1,071**, up **14.3%** from the previous year placing Mobile at **36th** overall in year-over-year rent growth.

Multifamily housing **demand** has been rising with **757** ▲ net units absorbed over the past 12 months. This is down -**139** ▼ units from the previous year's gain of **896** ▲ absorbed units.

**Employment** in Mobile has grown by **3.0%** A over the past 12 months, while hourly wages have risen by **2.5%** YoY to **\$26.70** according to the *Bureau of Labor Statistics*.



Units Under Construction as % of Stock









## DISCLAIMER

ALTHOUGH EVERY EFFORT IS MADE TO ENSURE THE ACCURACY, TIMELINESS AND COMPLETENESS OF THE INFORMATION PROVIDED IN THIS PUBLICATION, THE INFORMATION IS PROVIDED "AS IS" AND YARDI MATRIX DOES NOT GUARANTEE, WARRANT, REPRESENT OR UNDERTAKE THAT THE INFORMATION PROVIDED IS CORRECT, ACCURATE, CURRENT OR COMPLETE. YARDI MATRIX IS NOT LIABLE FOR ANY LOSS, CLAIM, OR DEMAND ARISING DIRECTLY OR INDIRECTLY FROM ANY USE OR RELIANCE UPON THE INFORMATION CONTAINED HEREIN.

## **COPYRIGHT NOTICE**

This document, publication and/or presentation (collectively, 'document') is protected by copyright, trademark and other intellectual property laws. Use of this document is subject to the terms and conditions of Yardi Systems, Inc. dba Yardi Matri