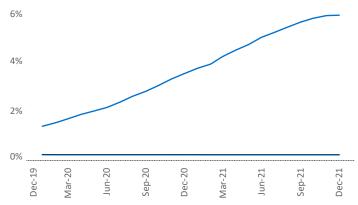

**Employment** in Mobile has grown by **3.0%** A over the past 12 months, while hourly wages have risen by **2.5%** YoY to **\$26.70** according to the *Bureau of Labor Statistics*.

Units Under Construction as % of Stock