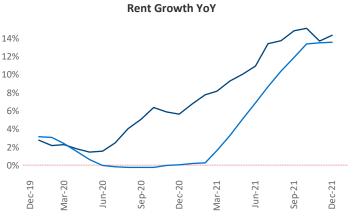

New lease asking **rents** are at **\$1,071**, up **14.3%** from the previous year placing Mobile at **36th** overall in year-over-year rent growth.

Multifamily housing **demand** has been rising with **757** ▲ net units absorbed over the past 12 months. This is down -**139** ▼ units from the previous year's gain of **896** ▲ absorbed units.