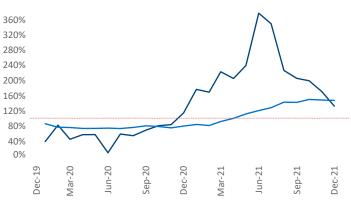

New lease asking **rents** are at **\$1,071**, up **14.3%** from the previous year placing Mobile at **36th** overall in year-over-year rent growth.

Multifamily housing **demand** has been rising with **757** ▲ net units absorbed over the past 12 months. This is down -**139** ▼ units from the previous year's gain of **896** ▲ absorbed units.