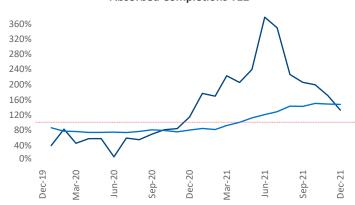

New lease asking **rents** are at \$1,071, up 14.3% ▲ from the previous year placing Mobile at 36th overall in year-over-year rent growth.

Multifamily housing **demand** has been rising with **757** ▲ net units absorbed over the past 12 months. This is down **-139** ▼ units from the previous year's gain of **896** ▲ absorbed units.