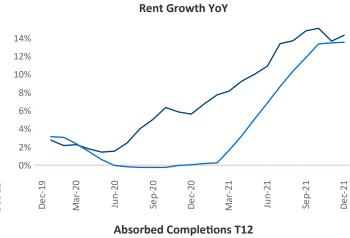

New lease asking **rents** are at \$1,071, up 14.3% ▲ from the previous year placing Mobile at 36th overall in year-over-year rent growth.

Multifamily housing **demand** has been rising with **757** ▲ net units absorbed over the past 12 months. This is down **-139** ▼ units from the previous year's gain of **896** ▲ absorbed units.