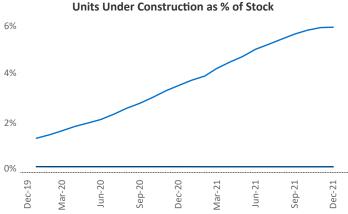

## Mobile December 2021

Contact
Liliana Malai
Senior PPC Specialist
Liliana.Malai@yardi.com

**Mobile** is the **94th** largest multifamily market with **33,046** completed units and **2,783** units in development, **79** of which have already broken ground.