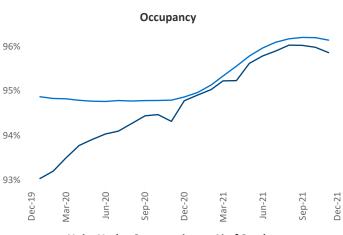

## Mobile December 2021

Contact
Liliana Malai
Senior PPC Specialist
Liliana.Malai@yardi.com

**Mobile** is the **94th** largest multifamily market with **33,046** completed units and **2,783** units in development, **79** of which have already broken ground.

New lease asking **rents** are at \$1,071, up 14.3% ▲ from the previous year placing Mobile at 36th overall in year-over-year rent growth.

Multifamily housing **demand** has been rising with **757** ▲ net units absorbed over the past 12 months. This is down **-139** ▼ units from the previous year's gain of **896** ▲ absorbed units.

Employment in Mobile has grown by 3.0% ▲ over the past 12 months, while hourly wages have risen by 2.5% ▲ YoY to \$26.70 according to the *Bureau of Labor Statistics*.









## **DISCLAIMER**

ALTHOUGH EVERY EFFORT IS MADE TO ENSURE THE ACCURACY, TIMELINESS AND COMPLETENESS OF THE INFORMATION PROVIDED IN THIS PUBLICATION, THE INFORMATION IS PROVIDED "AS IS" AND YARDI MATRIX DOES NOT GUARANTEE, WARRANT, REPRESENT OR UNDERTAKE THAT THE INFORMATION PROVIDED IS CORRECT, ACCURATE, CURRENT OR COMPLETE. YARDI MATRIX IS NOT LIABLE FOR ANY LOSS, CLAIM, OR DEMAND ARISING DIRECTLY OR INDIRECTLY FROM ANY USE OR RELIANCE UPON THE INFORMATION CONTAINED HEREIN.

## **COPYRIGHT NOTICE**

This document, publication and/or presentation (collectively, 'document') is protected by copyright, trademark and other intellectual property laws. Use of this document is subject to the terms and conditions of Yardi Systems, Inc. dba Yardi Matrix's Terms of Use <a href="http://www.y