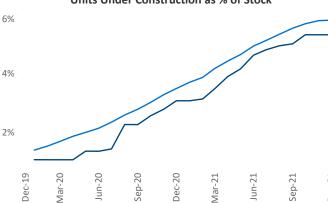

## Milwaukee December 2021

Contact
Liliana Malai
Senior PPC Specialist
Liliana.Malai@yardi.com

**Milwaukee** is the **50th** largest multifamily market with **88,428** completed units and **29,197** units in development, **4,708** of which have already broken ground.