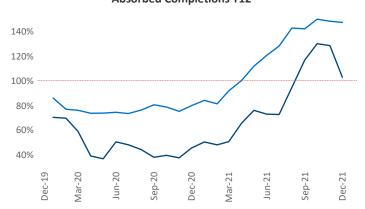

New lease asking **rents** are at \$1,271, up 8.9% ▲ from the previous year placing Milwaukee at 85th overall in year-over-year rent growth.

Multifamily housing **demand** has been rising with **2,273** ▲ net units absorbed over the past 12 months. This is up **333** ▲ units from the previous year's gain of **1,940** ▲ absorbed units.