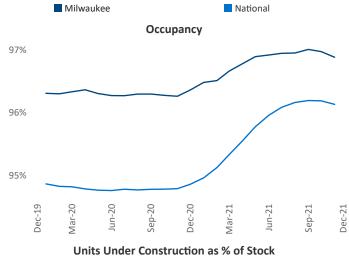

New lease asking **rents** are at \$1,271, up 8.9% ▲ from the previous year placing Milwaukee at 85th overall in year-over-year rent growth.

Multifamily housing **demand** has been rising with **2,273** ▲ net units absorbed over the past 12 months. This is up **333** ▲ units from the previous year's gain of **1,940** ▲ absorbed units.