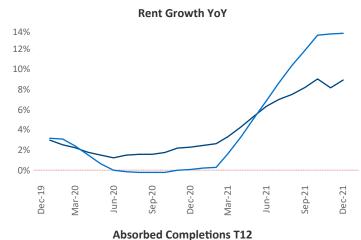

New lease asking **rents** are at \$1,271, up 8.9% ▲ from the previous year placing Milwaukee at 85th overall in year-over-year rent growth.

Multifamily housing **demand** has been rising with **2,273** ▲ net units absorbed over the past 12 months. This is up **333** ▲ units from the previous year's gain of **1,940** ▲ absorbed units.