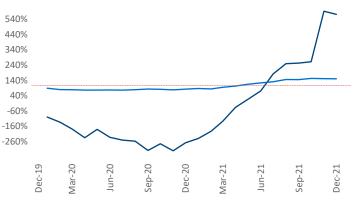

## Yardi Matrix

**Units Under Construction as % of Stock** 

## Midland - Odessa December 2021

Contact Liliana Malai Senior PPC Specialist Liliana.Malai@yardi.com

Midland - Odessa is the 105th largest multifamily market with 26,524 completed units and 4,334 units in development, 1,889 of which have already broken ground.