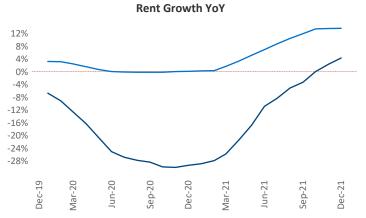

New lease asking **rents** are at **\$1,032**, up **4.2%** from the previous year placing Midland - Odessa at **116th** overall in year-over-year rent growth.

Multifamily housing **demand** has been rising with **2,183** ▲ net units absorbed over the past 12 months. This is up **4,415** ▲ units from the previous year's loss of **-2,232** ▼ absorbed units.