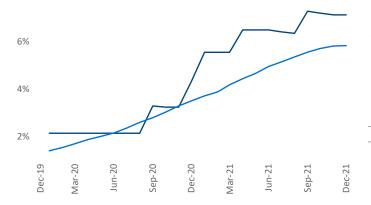

## Midland - Odessa December 2021

Contact Liliana Malai Senior PPC Specialist Liliana.Malai@yardi.com

Midland - Odessa is the 105th largest multifamily market with 26,524 completed units and 4,334 units in development, 1,889 of which have already broken ground.