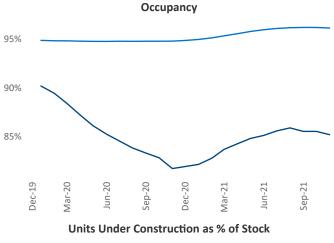

New lease asking **rents** are at \$1,032, up 4.2% ▲ from the previous year placing Midland - Odessa at 116th overall in year-over-year rent growth.

Multifamily housing **demand** has been rising with **2,183** ▲ net units absorbed over the past 12 months. This is up **4,415** ▲ units from the previous year's loss of **-2,232** ▼ absorbed units.