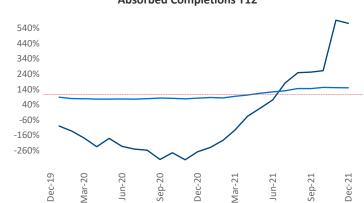

New lease asking **rents** are at \$1,032, up 4.2% ▲ from the previous year placing Midland - Odessa at 116th overall in year-over-year rent growth.

Multifamily housing **demand** has been rising with **2,183** ▲ net units absorbed over the past 12 months. This is up **4,415** ▲ units from the previous year's loss of **-2,232** ▼ absorbed units.