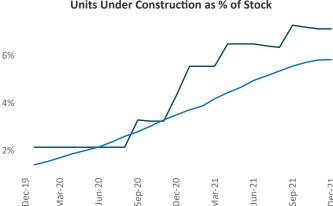

## Midland - Odessa December 2021

Contact
Liliana Malai
Senior PPC Specialist
Liliana.Malai@yardi.com

**Midland - Odessa** is the **105th** largest multifamily market with **26,524** completed units and **4,334** units in development, **1,889** of which have already broken ground.