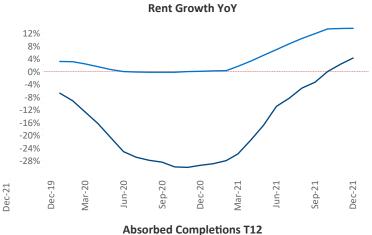

New lease asking **rents** are at \$1,032, up 4.2% ▲ from the previous year placing Midland - Odessa at 116th overall in year-over-year rent growth.

Multifamily housing **demand** has been rising with **2,183** ▲ net units absorbed over the past 12 months. This is up **4,415** ▲ units from the previous year's loss of **-2,232** ▼ absorbed units.