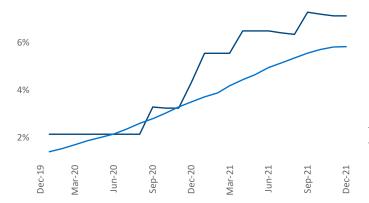

## Yardi Matrix

Midland - Odessa December 2021 Contact Liliana Malai Senior PPC Specialist Liliana.Malai@yardi.com

Midland - Odessa is the 105th largest multifamily market with 26,524 completed units and 4,334 units in development, 1,889 of which have already broken ground.

Employment in Midland - Odessa has grown by 5.4% ▲ over the past 12 months, while hourly wages have risen by
8.2% ▲ YoY to \$33.62 according to the *Bureau of Labor Statistics*.

**Rent Growth YoY** 

**Units Under Construction as % of Stock** 