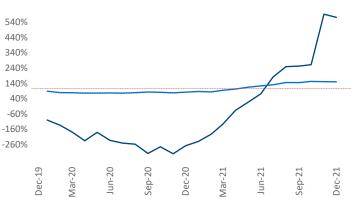

New lease asking **rents** are at **\$1,032**, up **4.2%** from the previous year placing Midland - Odessa at **116th** overall in year-over-year rent growth.

Multifamily housing **demand** has been rising with **2,183** ▲ net units absorbed over the past 12 months. This is up **4,415** ▲ units from the previous year's loss of **-2,232** ▼ absorbed units.

Employment in Midland - Odessa has grown by 5.4% ▲ over the past 12 months, while hourly wages have risen by
8.2% ▲ YoY to \$33.62 according to the *Bureau of Labor Statistics*.

**Rent Growth YoY** 

**Units Under Construction as % of Stock** 