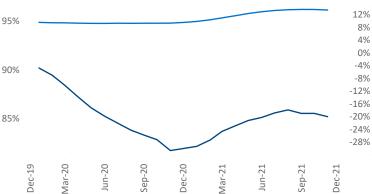

New lease asking **rents** are at **\$1,032**, up **4.2%** from the previous year placing Midland - Odessa at **116th** overall in year-over-year rent growth.

Multifamily housing **demand** has been rising with **2,183** ▲ net units absorbed over the past 12 months. This is up **4,415** ▲ units from the previous year's loss of **-2,232** ▼ absorbed units.

Employment in Midland - Odessa has grown by 5.4% ▲ over the past 12 months, while hourly wages have risen by
8.2% ▲ YoY to \$33.62 according to the *Bureau of Labor Statistics*.

**Rent Growth YoY** 

**Units Under Construction as % of Stock** 