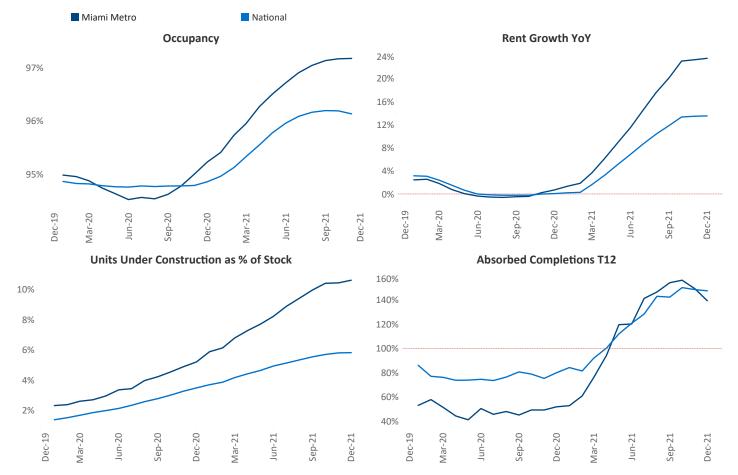

New lease asking **rents** are at \$2,133, up 23.5% ▲ from the previous year placing Miami Metro at 4th overall in year-over-year rent growth.

Multifamily housing **demand** has been rising with **25,910** ▲ net units absorbed over the past 12 months. This is up **16,658** ▲ units from the previous year's gain of **9,252** ▲ absorbed units.

**Employment** in Miami Metro has grown by **4.3%** ▲ over the past 12 months, while hourly wages have risen by **7.0%** ▲ YoY to **\$29.95** according to the *Bureau of Labor Statistics*.