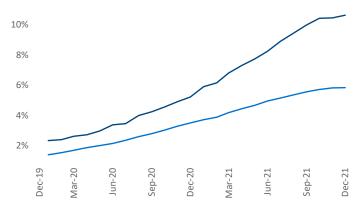

New lease asking **rents** are at **\$2,133**, up **23.5%** from the previous year placing Miami Metro at **4th** overall in year-over-year rent growth.

Multifamily housing **demand** has been rising with **25,910** ▲ net units absorbed over the past 12 months. This is up **16,658** ▲ units from the previous year's gain of **9,252** ▲ absorbed units.