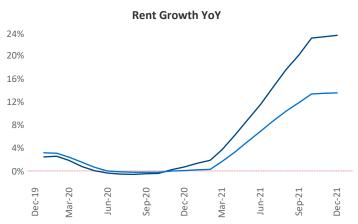

New lease asking **rents** are at **\$2,133**, up **23.5%** from the previous year placing Miami Metro at **4th** overall in year-over-year rent growth.

Multifamily housing **demand** has been rising with **25,910** ▲ net units absorbed over the past 12 months. This is up **16,658** ▲ units from the previous year's gain of **9,252** ▲ absorbed units.