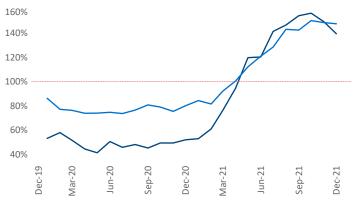

New lease asking **rents** are at **\$2,133**, up **23.5%** from the previous year placing Miami Metro at **4th** overall in year-over-year rent growth.

Multifamily housing **demand** has been rising with **25,910** ▲ net units absorbed over the past 12 months. This is up **16,658** ▲ units from the previous year's gain of **9,252** ▲ absorbed units.