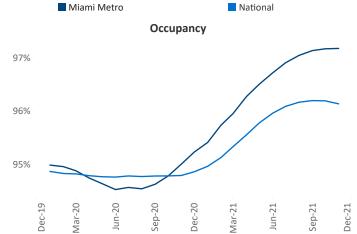

## Yardi Matrix





Units Under Construction as % of Stock



Miami Metro December 2021 Contact Liliana Malai Senior PPC Specialist Liliana.Malai@yardi.com

Miami Metro is the 9th largest multifamily market with 326,920 completed units and 249,622 units in development, 34,711 of which have already broken ground.

New lease asking **rents** are at **\$2,133**, up **23.5%** from the previous year placing Miami Metro at **4th** overall in year-over-year rent growth.

Multifamily housing **demand** has been rising with **25,910** ▲ net units absorbed over the past 12 months. This is up **16,658** ▲ units from the previous year's gain of **9,252** ▲ absorbed units.

**Employment** in Miami Metro has grown by **4.3%** over the past 12 months, while hourly wages have risen by **7.0%** YoY to **\$29.95** according