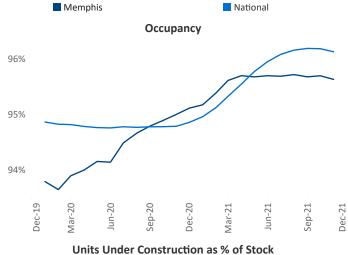

New lease asking **rents** are at \$1,065, up 12.6% ▲ from the previous year placing Memphis at 47th overall in year-over-year rent growth.

Multifamily housing **demand** has been rising with **1,033** ▲ net units absorbed over the past 12 months. This is down **-1,316** ▼ units from the previous year's gain of **2,349** ▲ absorbed units.