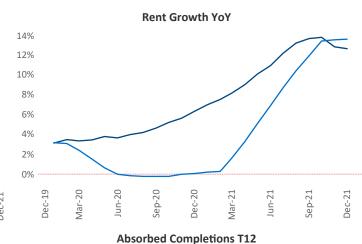

New lease asking **rents** are at \$1,065, up 12.6% ▲ from the previous year placing Memphis at 47th overall in year-over-year rent growth.

Multifamily housing **demand** has been rising with **1,033** ▲ net units absorbed over the past 12 months. This is down **-1,316** ▼ units from the previous year's gain of **2,349** ▲ absorbed units.