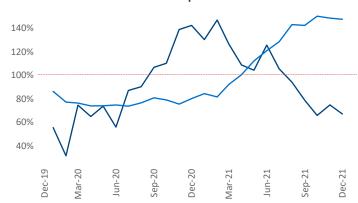

New lease asking **rents** are at \$1,065, up 12.6% ▲ from the previous year placing Memphis at 47th overall in year-over-year rent growth.

Multifamily housing **demand** has been rising with **1,033** ▲ net units absorbed over the past 12 months. This is down **-1,316** ▼ units from the previous year's gain of **2,349** ▲ absorbed units.