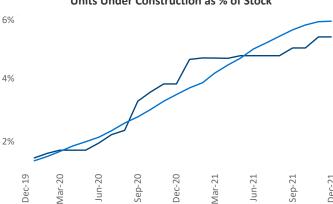

## Memphis December 2021

Contact
Liliana Malai
Senior PPC Specialist
Liliana.Malai@yardi.com

Memphis is the 47th largest multifamily market with 100,840 completed units and 18,332 units in development, 5,367 of which have already broken ground.