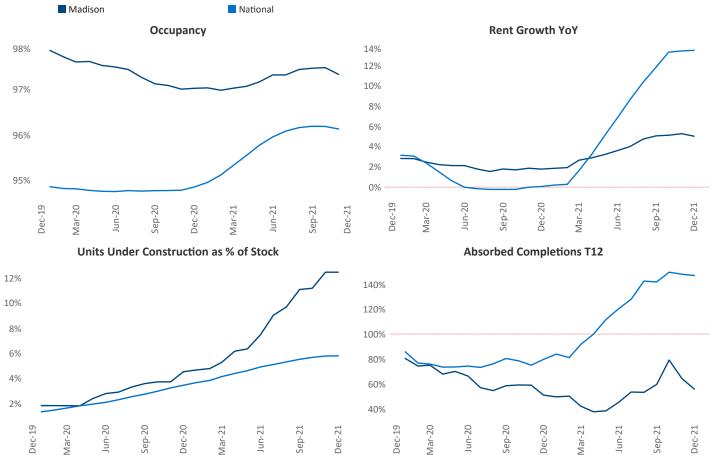

New lease asking **rents** are at \$1,312, up 5% ▲ from the previous year placing Madison at 114th overall in year-over-year rent growth.

Multifamily housing **demand** has been rising with **1,262** ▲ net units absorbed over the past 12 months. This is down **-54** ▼ units from the previous year's gain of **1,316** ▲ absorbed units.

**Employment** in Madison has grown by 3.3% ▲ over the past 12 months, while hourly wages have risen by 3.4% ▲ YoY to \$33.07 according to the *Bureau of Labor Statistics*.