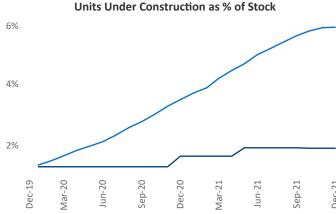

## Macon December 2021

Contact
Liliana Malai
Senior PPC Specialist
Liliana.Malai@yardi.com

**Macon** is the **106th** largest multifamily market with **26,314** completed units and **3,186** units in development, **505** of which have already broken ground.