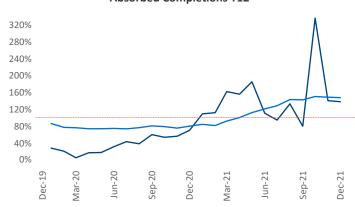

New lease asking **rents** are at \$1,051, up 17.6% ▲ from the previous year placing Macon at 21st overall in year-over-year rent growth.

Multifamily housing **demand** has been rising with **226** ▲ net units absorbed over the past 12 months. This is down **-509** ▼ units from the previous year's gain of **735** ▲ absorbed units.