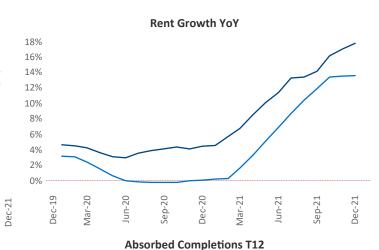

New lease asking **rents** are at \$1,051, up 17.6% ▲ from the previous year placing Macon at 21st overall in year-over-year rent growth.

Multifamily housing **demand** has been rising with **226** ▲ net units absorbed over the past 12 months. This is down **-509** ▼ units from the previous year's gain of **735** ▲ absorbed units.