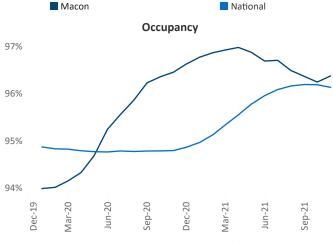

## Macon December 2021

Contact
Liliana Malai
Senior PPC Specialist
Liliana.Malai@yardi.com

**Macon** is the **106th** largest multifamily market with **26,314** completed units and **3,186** units in development, **505** of which have already broken ground.

New lease asking **rents** are at \$1,051, up 17.6% ▲ from the previous year placing Macon at 21st overall in year-over-year rent growth.

Multifamily housing **demand** has been rising with **226** ▲ net units absorbed over the past 12 months. This is down **-509** ▼ units from the previous year's gain of **735** ▲ absorbed units.

**Employment** in Macon has grown by **4.1%** ▲ over the past 12 months, while hourly wages have fallen by **-0.9%** ▼ YoY to \$23.91 according to the *Bureau of Labor Statistics*.









## **DISCLAIMER**

ALTHOUGH EVERY EFFORT IS MADE TO ENSURE THE ACCURACY, TIMELINESS AND COMPLETENESS OF THE INFORMATION PROVIDED IN THIS PUBLICATION, THE INFORMATION IS PROVIDED "AS IS" AND YARDI MATRIX DOES NOT GUARANTEE, WARRANT, REPRESENT OR UNDERTAKE THAT THE INFORMATION PROVIDED IS CORRECT, ACCURATE, CURRENT OR COMPLETE. YARDI MATRIX IS NOT LIABLE FOR ANY LOSS, CLAIM, OR DEMAND ARISING DIRECTLY OR INDIRECTLY FROM ANY USE OR RELIANCE UPON THE INFORMATION CONTAINED HEREIN.

## **COPYRIGHT NOTICE**

This document, publication and/or presentation (collectively, 'document') is protected by copyright, trademark and other intellectual property laws. Use of this document is subject to the terms and conditions of Yardi Systems, Inc. dba Yardi Matrix's Terms of Use <a href="http://www.y