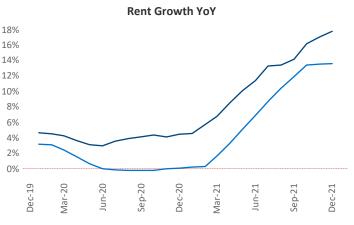

New lease asking **rents** are at **\$1,051**, up **17.6%** ▲ from the previous year placing Macon at **21st** overall in year-over-year rent growth.

Multifamily housing **demand** has been rising with **226** ▲ net units absorbed over the past 12 months. This is down -509 ▼ units from the previous year's gain of **735** ▲ absorbed units.