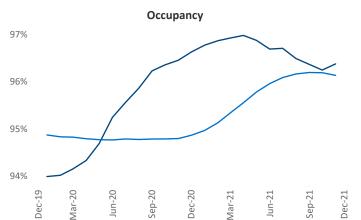

New lease asking **rents** are at **\$1,051**, up **17.6%** ▲ from the previous year placing Macon at **21st** overall in year-over-year rent growth.

Multifamily housing **demand** has been rising with **226** ▲ net units absorbed over the past 12 months. This is down -509 ▼ units from the previous year's gain of **735** ▲ absorbed units.