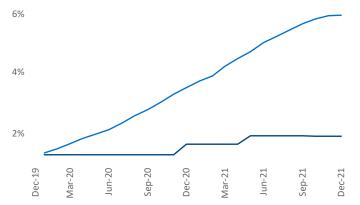

## Yardi Matrix

Macon December 2021 Contact Liliana Malai Senior PPC Specialist Liliana.Malai@yardi.com

Macon is the **106th** largest multifamily market with **26,314** completed units and **3,186** units in development, **505** of which have already broken ground.

**Employment** in Macon has grown by **4.1%** ▲ over the past 12 months, while hourly wages have fallen by -**0.9%** ▼ YoY to **\$23.91** according to the *Bureau of Labor Statistics*.

Units Under Construction as % of Stock