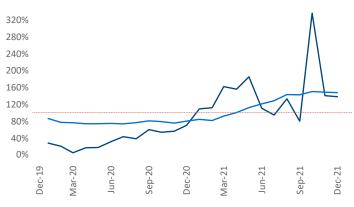

New lease asking **rents** are at **\$1,051**, up **17.6%** ▲ from the previous year placing Macon at **21st** overall in year-over-year rent growth.

Multifamily housing **demand** has been rising with **226** ▲ net units absorbed over the past 12 months. This is down -509 ▼ units from the previous year's gain of **735** ▲ absorbed units.