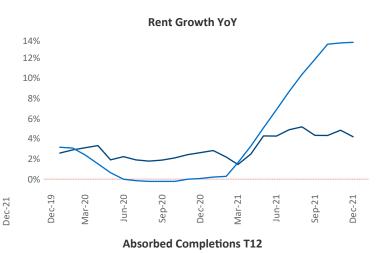

New lease asking **rents** are at \$1,018, up 4.2% ▲ from the previous year placing Lubbock at 117th overall in year-over-year rent growth.

Multifamily housing **demand** has been rising with **387** ▲ net units absorbed over the past 12 months. This is down **-69** ▼ units from the previous year's gain of **456** ▲ absorbed units.