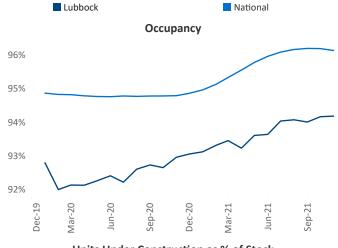

New lease asking **rents** are at \$1,018, up 4.2% ▲ from the previous year placing Lubbock at 117th overall in year-over-year rent growth.

Multifamily housing **demand** has been rising with **387** ▲ net units absorbed over the past 12 months. This is down **-69** ▼ units from the previous year's gain of **456** ▲ absorbed units.