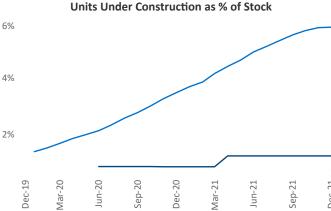

## Lubbock December 2021

Contact
Liliana Malai
Senior PPC Specialist
Liliana.Malai@yardi.com

**Lubbock** is the **107th** largest multifamily market with **25,812** completed units and **1,224** units in development, **317** of which have already broken ground.