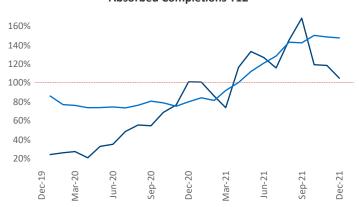

New lease asking **rents** are at \$1,033, up 6.9% ▲ from the previous year placing Louisville at 106th overall in year-over-year rent growth.

Multifamily housing **demand** has been rising with **3,719** ▲ net units absorbed over the past 12 months. This is up **1,378** ▲ units from the previous year's gain of **2,341** ▲ absorbed units.