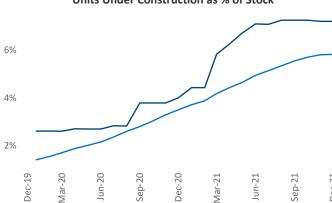

## Louisville December 2021

Contact
Liliana Malai
Senior PPC Specialist
Liliana.Malai@yardi.com

**Louisville** is the **52nd** largest multifamily market with **82,320** completed units and **23,726** units in development, **5,940** of which have already broken ground.