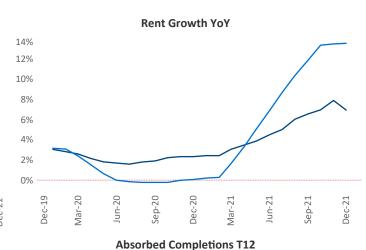

New lease asking **rents** are at \$1,033, up 6.9% ▲ from the previous year placing Louisville at 106th overall in year-over-year rent growth.

Multifamily housing **demand** has been rising with **3,719** ▲ net units absorbed over the past 12 months. This is up **1,378** ▲ units from the previous year's gain of **2,341** ▲ absorbed units.