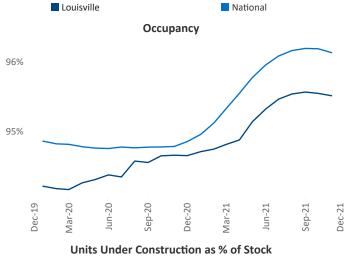

New lease asking **rents** are at \$1,033, up 6.9% ▲ from the previous year placing Louisville at 106th overall in year-over-year rent growth.

Multifamily housing **demand** has been rising with **3,719** ▲ net units absorbed over the past 12 months. This is up **1,378** ▲ units from the previous year's gain of **2,341** ▲ absorbed units.