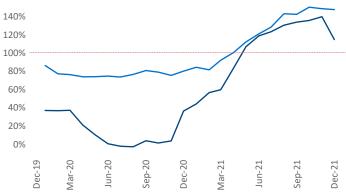

## Yardi Matrix

Dec-19 Mar-20 Sep-20 Dec-20 Dec-20 Jun-21 Jun-21 Dec-21 Dec-21

Units Under Construction as % of Stock

Los Angeles December 2021 Contact Liliana Malai Senior PPC Specialist Liliana.Malai@yardi.com

Los Angeles is the 6th largest multifamily market with448,848 completed units and 187,318 units in development,30,151 of which have already broken ground.

New lease asking **rents** are at **\$2,402**, up **10.3%** from the previous year placing Los Angeles at **73rd** overall in year-over-year rent growth.