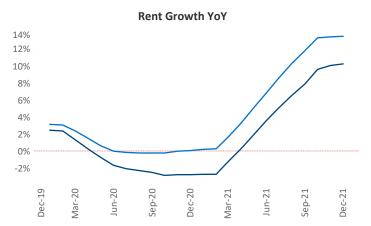

Los Angeles is the 6th largest multifamily market with448,848 completed units and 187,318 units in development,30,151 of which have already broken ground.

New lease asking **rents** are at **\$2,402**, up **10.3%** from the previous year placing Los Angeles at **73rd** overall in year-over-year rent growth.

Multifamily housing **demand** has been rising with **19,966** ▲ net units absorbed over the past 12 months. This is up **15,300** ▲ units from the previous year's gain of **4,666** ▲ absorbed units.

**Employment** in Los Angeles has grown by **7.0%** ▲ over the past 12 months, while hourly wages have risen by **0.5%** ▲ YoY to **\$34.00** according to the *Bureau of Labor Statistics*.