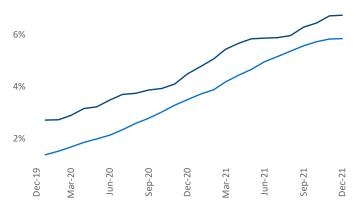

Los Angeles is the 6th largest multifamily market with448,848 completed units and 187,318 units in development,30,151 of which have already broken ground.

New lease asking **rents** are at **\$2,402**, up **10.3%** from the previous year placing Los Angeles at **73rd** overall in year-over-year rent growth.

Multifamily housing **demand** has been rising with **19,966** ▲ net units absorbed over the past 12 months. This is up **15,300** ▲ units from the previous year's gain of **4,666** ▲ absorbed units.

**Employment** in Los Angeles has grown by **7.0%** ▲ over the past 12 months, while hourly wages have risen by **0.5%** ▲ YoY to **\$34.00** according to the *Bureau of Labor Statistics*.