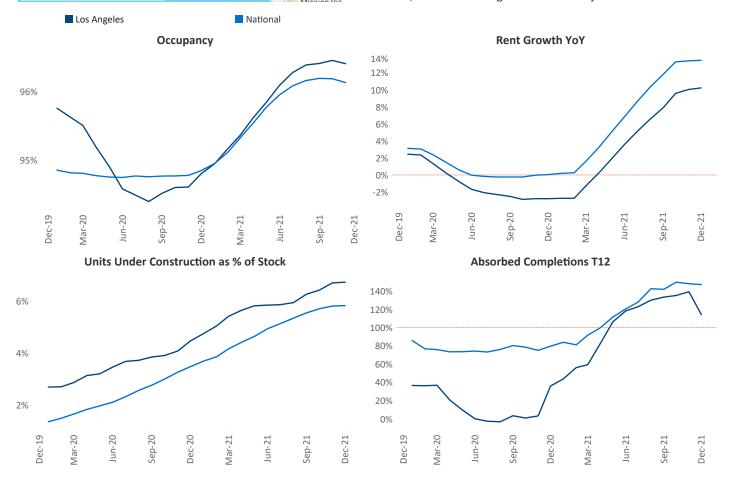

New lease asking **rents** are at \$2,402, up 10.3% ▲ from the previous year placing Los Angeles at 73rd overall in year-over-year rent growth.

Multifamily housing **demand** has been rising with **19,966** ▲ net units absorbed over the past 12 months. This is up **15,300** ▲ units from the previous year's gain of **4,666** ▲ absorbed units.