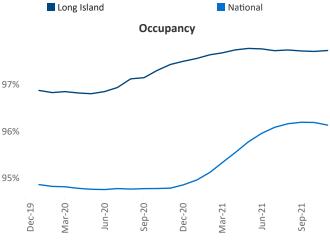

New lease asking **rents** are at \$2,480, up 8.5% ▲ from the previous year placing Long Island at 92nd overall in year-over-year rent growth.

Multifamily housing **demand** has been rising with **1,559** ▲ net units absorbed over the past 12 months. This is down **-422** ▼ units from the previous year's gain of **1,981** ▲ absorbed units.