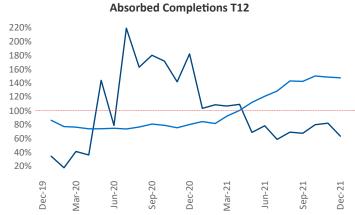

New lease asking **rents** are at \$2,480, up 8.5% ▲ from the previous year placing Long Island at 92nd overall in year-over-year rent growth.

Multifamily housing **demand** has been rising with **1,559** ▲ net units absorbed over the past 12 months. This is down **-422** ▼ units from the previous year's gain of **1,981** ▲ absorbed units.