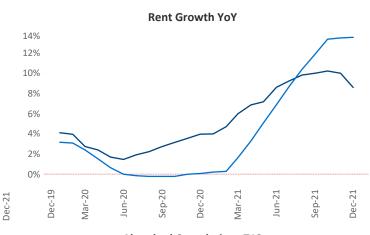

New lease asking **rents** are at \$2,480, up 8.5% ▲ from the previous year placing Long Island at 92nd overall in year-over-year rent growth.

Multifamily housing **demand** has been rising with **1,559** ▲ net units absorbed over the past 12 months. This is down **-422** ▼ units from the previous year's gain of **1,981** ▲ absorbed units.