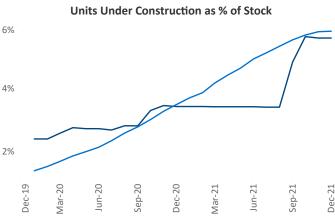

## Long Island December 2021

Contact
Liliana Malai
Senior PPC Specialist
Liliana.Malai@yardi.com

**Long Island** is the **71st** largest multifamily market with **53,456** completed units and **15,603** units in development, **2,996** of which have already broken ground.