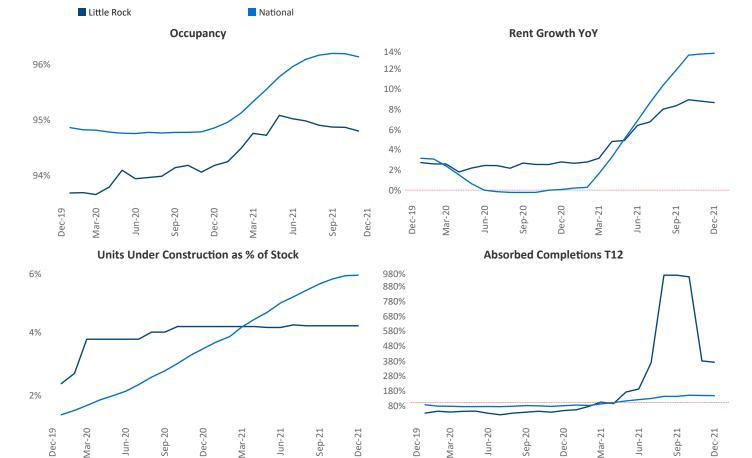

New lease asking **rents** are at \$878, up 8.6% ▲ from the previous year placing Little Rock at 90th overall in year-over-year rent growth.

Multifamily housing **demand** has been rising with **1,261** ▲ net units absorbed over the past 12 months. This is up **1,027** ▲ units from the previous year's gain of **234** ▲ absorbed units.

Employment in Little Rock has grown by 1.5% ▲ over the past 12 months, while hourly wages have fallen by -2.7% ▼ YoY to \$24.20 according to the *Bureau of Labor Statistics*.