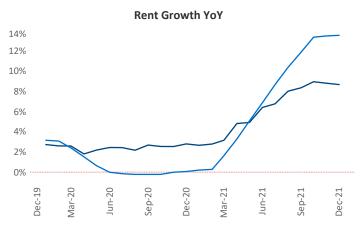

Little Rock is the 74th largest multifamily market with 48,759 completed units and 3,964 units in development, 2,054 of which have already broken ground.

New lease asking **rents** are at **\$878**, up **8.6%** A from the previous year placing Little Rock at **90th** overall in year-over-year rent growth.