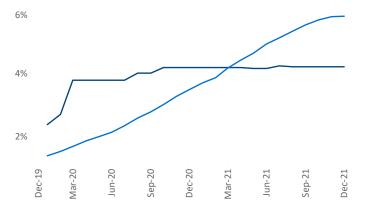

Little Rock is the 74th largest multifamily market with 48,759 completed units and 3,964 units in development, 2,054 of which have already broken ground.

New lease asking **rents** are at **\$878**, up **8.6%** A from the previous year placing Little Rock at **90th** overall in year-over-year rent growth.