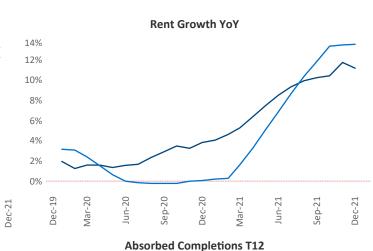

New lease asking **rents** are at \$1,025, up 11.1% ▲ from the previous year placing Lexington at 62nd overall in year-over-year rent growth.

Multifamily housing **demand** has been rising with **621** ▲ net units absorbed over the past 12 months. This is down **-289** ▼ units from the previous year's gain of **910** ▲ absorbed units.