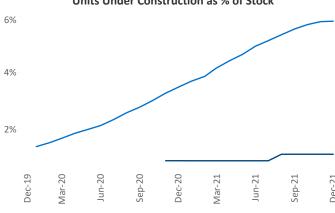

## Lexington December 2021

Contact
Liliana Malai
Senior PPC Specialist
Liliana.Malai@yardi.com

**Lexington** is the **86th** largest multifamily market with **37,871** completed units and **5,061** units in development, **420** of which have already broken ground.