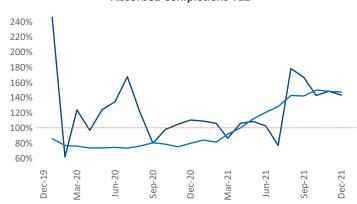

New lease asking **rents** are at \$1,025, up 11.1% ▲ from the previous year placing Lexington at 62nd overall in year-over-year rent growth.

Multifamily housing **demand** has been rising with **621** ▲ net units absorbed over the past 12 months. This is down **-289** ▼ units from the previous year's gain of **910** ▲ absorbed units.