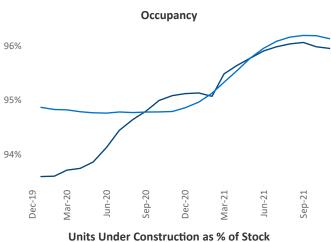

New lease asking **rents** are at \$1,025, up 11.1% ▲ from the previous year placing Lexington at 62nd overall in year-over-year rent growth.

Multifamily housing **demand** has been rising with **621** ▲ net units absorbed over the past 12 months. This is down **-289** ▼ units from the previous year's gain of **910** ▲ absorbed units.