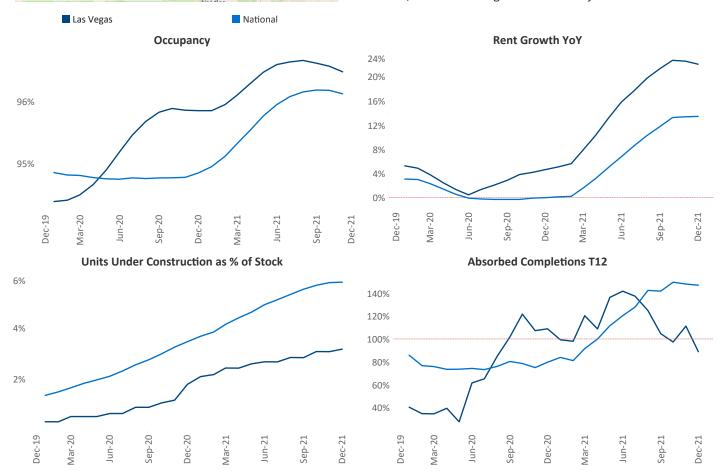

New lease asking **rents** are at \$1,438, up 22.1% ▲ from the previous year placing Las Vegas at 7th overall in year-over-year rent growth.

Multifamily housing **demand** has been rising with **4,135** ▲ net units absorbed over the past 12 months. This is down **-722** ▼ units from the previous year's gain of **4,857** ▲ absorbed units.