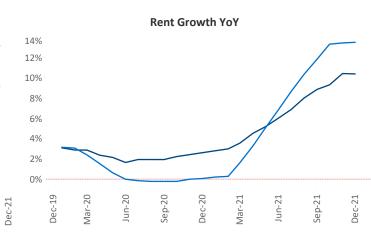

New lease asking **rents** are at \$1,167, up 10.4% ▲ from the previous year placing Lansing - Ann Arbor at 72nd overall in year-over-year rent growth.

Multifamily housing **demand** has been rising with **1,127** ▲ net units absorbed over the past 12 months. This is down **-1,188** ▼ units from the previous year's gain of **2,315** ▲ absorbed units.