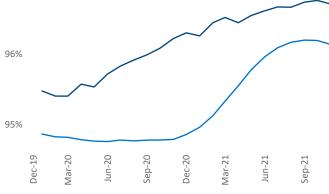

# Lansing - Ann Arbor National Occupancy



#### **Units Under Construction as % of Stock**



## Lansing - Ann Arbor December 2021

Contact
Liliana Malai
Senior PPC Specialist
Liliana.Malai@yardi.com

**Lansing - Ann Arbor** is the **43rd** largest multifamily market with **113,381** completed units and **12,154** units in development, **1,829** of which have already broken ground.

New lease asking **rents** are at \$1,167, up 10.4% ▲ from the previous year placing Lansing - Ann Arbor at 72nd overall in year-over-year rent growth.

Multifamily housing **demand** has been rising with **1,127** ▲ net units absorbed over the past 12 months. This is down **-1,188** ▼ units from the previous year's gain of **2,315** ▲ absorbed units.

**Employment** in Lansing - Ann Arbor has grown by **4.6**% ▲ over the past 12 months, while hourly