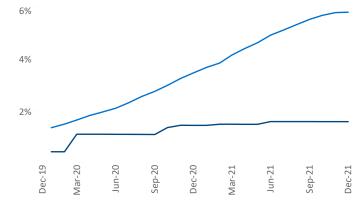

# Lansing - Ann Arbor National Occupancy



#### **Units Under Construction as % of Stock**



## Lansing - Ann Arbor December 2021

Contact
Liliana Malai
Senior PPC Specialist
Liliana.Malai@yardi.com

**Lansing - Ann Arbor** is the **43rd** largest multifamily market with **113,381** completed units and **12,154** units in development, **1,829** of which have already broken ground.

New lease asking **rents** are at \$1,167, up 10.4% ▲ from the previous year placing Lansing - Ann Arbor at 72nd overall in year-over-year rent growth.

Multifamily housing **demand** has been rising with **1,127** ▲ net units absorbed over the past 12 months. This is down **-1,188** ▼ units from the previous year's gain of **2,315** ▲ absorbed units.

**Employment** in Lansing - Ann Arbor has grown by **4.6**% ▲ over the past 12 months, while hourly wages have risen by **4.6**% ▲ YoY to **\$26.91** a