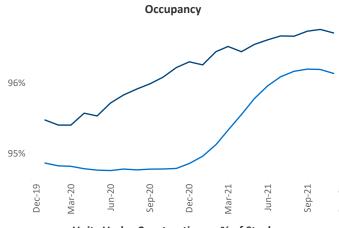

New lease asking **rents** are at \$1,167, up 10.4% ▲ from the previous year placing Lansing - Ann Arbor at 72nd overall in year-over-year rent growth.

Multifamily housing **demand** has been rising with **1,127** ▲ net units absorbed over the past 12 months. This is down **-1,188** ▼ units from the previous year's gain of **2,315** ▲ absorbed units.