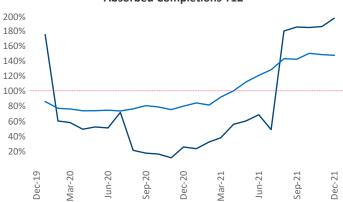

New lease asking **rents** are at **\$1,059**, up **7.2%** from the previous year placing Lafayette at **103rd** overall in year-over-year rent growth.

Multifamily housing **demand** has been rising with  $488 \blacktriangle$  net units absorbed over the past 12 months. This is up  $254 \blacktriangle$  units from the previous year's gain of  $234 \blacktriangle$  absorbed units.

**Employment** in Lafayette has grown by **4.8%** A over the past 12 months, while hourly wages have risen by **2.1%** A YoY to **\$25.17** according to the *Bureau of Labor Statistics*.

Absorbed Completions T12