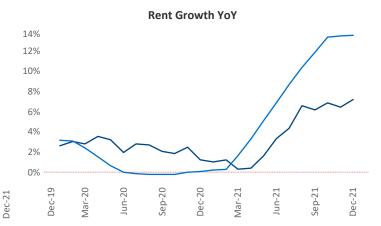

New lease asking **rents** are at **\$1,059**, up **7.2%** from the previous year placing Lafayette at **103rd** overall in year-over-year rent growth.

Multifamily housing **demand** has been rising with  $488 \blacktriangle$  net units absorbed over the past 12 months. This is up  $254 \blacktriangle$  units from the previous year's gain of  $234 \blacktriangle$  absorbed units.