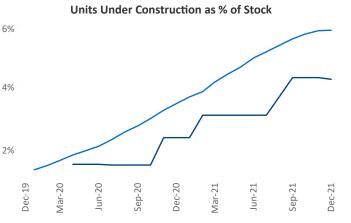

Mar-20

Lafayette December 2021 Contact Liliana Malai Senior PPC Specialist Liliana.Malai@yardi.com

Lafayette is the **113th** largest multifamily market with **16,480** completed units and **1,895** units in development, **702** of which have already broken ground.