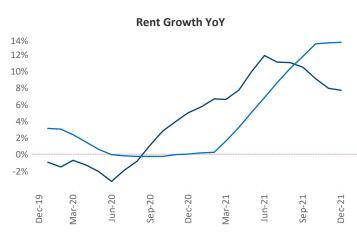

New lease asking **rents** are at \$987, up 7.7% ▲ from the previous year placing Lafayette - Lake Charles at **99th** overall in year-over-year rent growth.

Multifamily housing **demand** has been rising with **423** ▲ net units absorbed over the past 12 months. This is down **-895** ▼ units from the previous year's gain of **1,318** ▲ absorbed units.