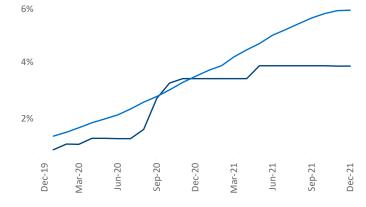

## ■ Lafayette - Lake Charles ■ National

© 2022 Mapbox © OpenStreetMap



Units Under Construction as % of Stock



## Lafayette - Lake Charles December 2021

Contact
Liliana Malai
Senior PPC Specialist
Liliana.Malai@yardi.com

**Lafayette - Lake Charles** is the **95th** largest multifamily market with **32,473** completed units and **2,554** units in development, **1,250** of which have already broken ground.

New lease asking **rents** are at \$987, up 7.7% ▲ from the previous year placing Lafayette - Lake Charles at **99th** overall in year-over-year rent growth.

Multifamily housing **demand** has been rising with **423** ▲ net units absorbed over the past 12 months. This is down **-895** ▼ units from the previous year's gain of **1,318** ▲ absorbed units.

**Employment** in Lafayette - Lake Charles has grown by **4.2%** ▲ over the past 12 months, while hourly wages have risen by **4.3%** ▲ YoY t