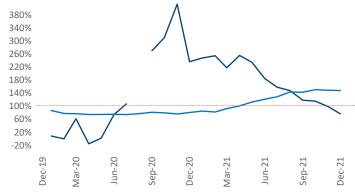

a.Malai@yardi.com

**Lafayette - Lake Charles** is the **95th** largest multifamily market with **32,473** completed units and **2,554** units in development, **1,250** of which have already broken ground.

New lease asking **rents** are at \$987, up 7.7% ▲ from the previous year placing Lafayette - Lake Charles at **99th** overall in year-over-year rent growth.

Multifamily housing **demand** has been rising with **423** ▲ net units absorbed over the past 12 months. This is down **-895** ▼ units from the previous year's gain of **1,318** ▲ absorbed units.

**Employment** in Lafayette - Lake Charles has grown by **4.2%** ▲ over the past 12 months, while hourly wages have risen by **4.3%** ▲ YoY to **\$25.31** according to the *Bureau of Labor Statistics*.



**Absorbed Completions T12** 



## **DISCLAIMER**

ALTHOUGH EVERY EFFORT IS MADE TO ENSURE THE ACCURACY, TIMELINESS AND COMPLETENESS OF THE INFORMATION PROVIDED IN THIS PUBLICATION, THE INFORMATION IS PROVIDED "AS IS" AND YARDI MATRIX DOES NOT GUARANTEE, WARRANT, REPRESENT OR UNDERTAKE THAT THE INFORMATION PROVIDED IS CORRECT, ACCURATE, CURRENT OR COMPLETE. YARDI MATRIX IS NOT LIABLE FOR ANY LOSS, CLAIM, OR DEMAND ARISING DIRECTLY OR INDIRECTLY FROM ANY USE OR RELIANCE UPON THE INFORMATION CONTAINED HEREIN.

## **COPYRIGHT NOTICE**

This document, publication and/or presentation (collectively, 'document') is protected by copyright, trademark and other intellectual property laws. Use of this document is subject to the terms and conditions of Yardi Systems, Inc. dba Yardi Matrix's Terms of Use <a href="http://www.yardima