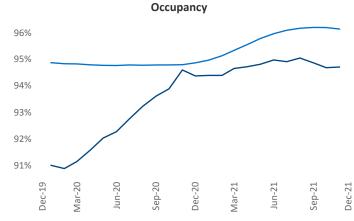

New lease asking **rents** are at \$987, up 7.7% ▲ from the previous year placing Lafayette - Lake Charles at **99th** overall in year-over-year rent growth.

Multifamily housing **demand** has been rising with **423** ▲ net units absorbed over the past 12 months. This is down **-895** ▼ units from the previous year's gain of **1,318** ▲ absorbed units.