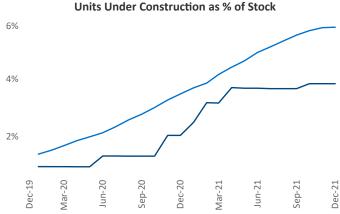

## Knoxville December 2021

Contact
Liliana Malai
Senior PPC Specialist
Liliana.Malai@yardi.com

**Knoxville** is the **84th** largest multifamily market with **41,611** completed units and **4,715** units in development, **1,600** of which have already broken ground.