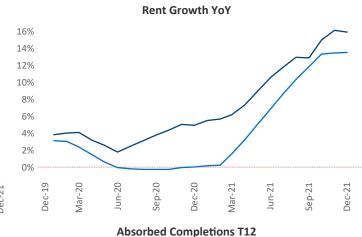

New lease asking **rents** are at \$1,274, up 15.9% ▲ from the previous year placing Knoxville at 28th overall in year-over-year rent growth.

Multifamily housing **demand** has been rising with **1,291** ▲ net units absorbed over the past 12 months. This is up **67** ▲ units from the previous year's gain of **1,224** ▲ absorbed units.