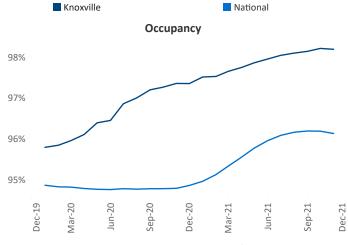

## Knoxville December 2021

Contact
Liliana Malai
Senior PPC Specialist
Liliana.Malai@yardi.com

**Knoxville** is the **84th** largest multifamily market with **41,611** completed units and **4,715** units in development, **1,600** of which have already broken ground.

New lease asking **rents** are at \$1,274, up 15.9% ▲ from the previous year placing Knoxville at 28th overall in year-over-year rent growth.

Multifamily housing **demand** has been rising with **1,291** ▲ net units absorbed over the past 12 months. This is up **67** ▲ units from the previous year's gain of **1,224** ▲ absorbed units.

**Employment** in Knoxville has grown by **3.0**% ▲ over the past 12 months, while hourly wages have risen by **4.1**% ▲ YoY to **\$28.47** according to the *Bureau of Labor Statistics*.









## **DISCLAIMER**

ALTHOUGH EVERY EFFORT IS MADE TO ENSURE THE ACCURACY, TIMELINESS AND COMPLETENESS OF THE INFORMATION PROVIDED IN THIS PUBLICATION, THE INFORMATION IS PROVIDED "AS IS" AND YARDI MATRIX DOES NOT GUARANTEE, WARRANT, REPRESENT OR UNDERTAKE THAT THE INFORMATION PROVIDED IS CORRECT, ACCURATE, CURRENT OR COMPLETE. YARDI MATRIX IS NOT LIABLE FOR ANY LOSS, CLAIM, OR DEMAND ARISING DIRECTLY OR INDIRECTLY FROM ANY USE OR RELIANCE UPON THE INFORMATION CONTAINED HEREIN.

## **COPYRIGHT NOTICE**

This document, publication and/or presentation (collectively, 'document') is protected by copyright, trademark and other intellectual property laws. Use of this document is subject to the terms and conditions of Yardi Systems, Inc. dba Yardi Matrix's Terms of Use <a href="http://www.y