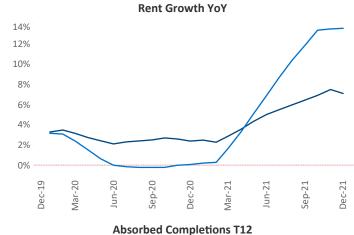

New lease asking **rents** are at \$1,102, up 7.0% ▲ from the previous year placing Kansas City at 104th overall in year-over-year rent growth.

Multifamily housing **demand** has been rising with **7,172** ▲ net units absorbed over the past 12 months. This is up **4,099** ▲ units from the previous year's gain of **3,073** ▲ absorbed units.