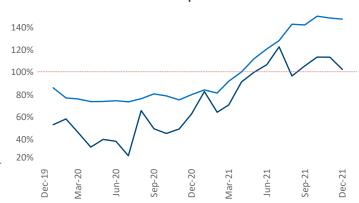

New lease asking **rents** are at \$1,102, up 7.0% ▲ from the previous year placing Kansas City at 104th overall in year-over-year rent growth.

Multifamily housing **demand** has been rising with **7,172** ▲ net units absorbed over the past 12 months. This is up **4,099** ▲ units from the previous year's gain of **3,073** ▲ absorbed units.