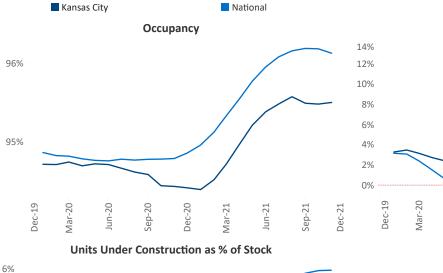

New lease asking **rents** are at \$1,102, up 7.0% ▲ from the previous year placing Kansas City at 104th overall in year-over-year rent growth.

Multifamily housing **demand** has been rising with **7,172** ▲ net units absorbed over the past 12 months. This is up **4,099** ▲ units from the previous year's gain of **3,073** ▲ absorbed units.