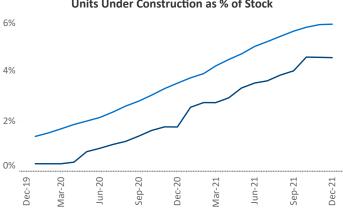

## Kansas City December 2021

Contact
Liliana Malai
Senior PPC Specialist
Liliana.Malai@yardi.com

**Kansas City** is the **32nd** largest multifamily market with **166,494** completed units and **43,974** units in development, **7,491** of which have already broken ground.