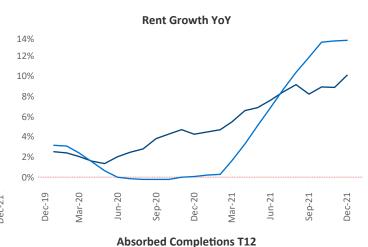

New lease asking **rents** are at \$1,026, up 10.1% ▲ from the previous year placing Jackson at 74th overall in year-over-year rent growth.

Multifamily housing **demand** has been rising with **335** ▲ net units absorbed over the past 12 months. This is down **-107** ▼ units from the previous year's gain of **442** ▲ absorbed units.