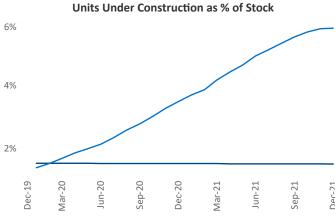

## Jackson December 2021

Laur

Contact
Liliana Malai
Senior PPC Specialist
Liliana.Malai@yardi.com

**Jackson** is the **100th** largest multifamily market with **30,355** completed units and **1,472** units in development, **455** of which have already broken ground.