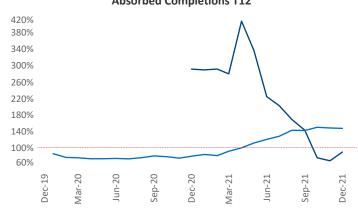

New lease asking **rents** are at \$1,026, up 10.1% ▲ from the previous year placing Jackson at 74th overall in year-over-year rent growth.

Multifamily housing **demand** has been rising with **335** ▲ net units absorbed over the past 12 months. This is down **-107** ▼ units from the previous year's gain of **442** ▲ absorbed units.