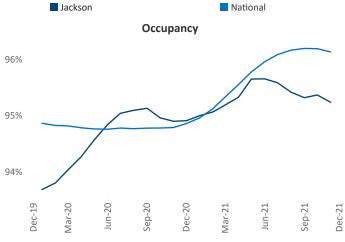

New lease asking **rents** are at \$1,026, up 10.1% ▲ from the previous year placing Jackson at 74th overall in year-over-year rent growth.

Multifamily housing **demand** has been rising with **335** ▲ net units absorbed over the past 12 months. This is down **-107** ▼ units from the previous year's gain of **442** ▲ absorbed units.