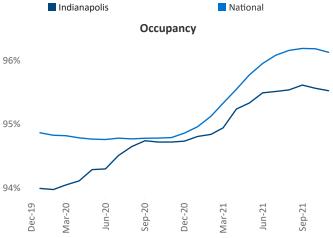

New lease asking **rents** are at \$1,095, up 10.6% ▲ from the previous year placing Indianapolis at 66th overall in year-over-year rent growth.

Multifamily housing **demand** has been rising with **3,852** ▲ net units absorbed over the past 12 months. This is up **543** ▲ units from the previous year's gain of **3,309** ▲ absorbed units.