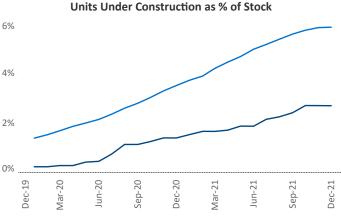

## Indianapolis December 2021

Contact
Liliana Malai
Senior PPC Specialist
Liliana.Malai@yardi.com

**Indianapolis** is the **29th** largest multifamily market with **178,661** completed units and **28,115** units in development, **4,783** of which have already broken ground.