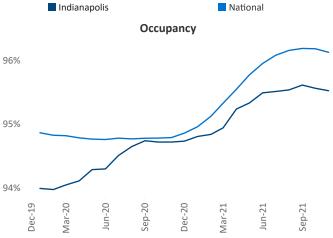

lis December 2021

Contact
Liliana Malai
Senior PPC Specialist
Liliana.Malai@yardi.com

**Indianapolis** is the **29th** largest multifamily market with **178,661** completed units and **28,115** units in development, **4,783** of which have already broken ground.

New lease asking **rents** are at \$1,095, up 10.6% ▲ from the previous year placing Indianapolis at 66th overall in year-over-year rent growth.

Multifamily housing **demand** has been rising with **3,852** ▲ net units absorbed over the past 12 months. This is up **543** ▲ units from the previous year's gain of **3,309** ▲ absorbed units.

**Employment** in Indianapolis has grown by **2.4%** ▲ over the past 12 months, while hourly wages have risen by **3.1%** ▲ YoY to **\$25.45** according to the *Bureau of Labor Statistics*.









## **DISCLAIMER**

ALTHOUGH EVERY EFFORT IS MADE TO ENSURE THE ACCURACY, TIMELINESS AND COMPLETENESS OF THE INFORMATION PROVIDED IN THIS PUBLICATION, THE INFORMATION IS PROVIDED "AS IS" AND YARDI MATRIX DOES NOT GUARANTEE, WARRANT, REPRESENT OR UNDERTAKE THAT THE INFORMATION PROVIDED IS CORRECT, ACCURATE, CURRENT OR COMPLETE. YARDI MATRIX IS NOT LIABLE FOR ANY LOSS, CLAIM, OR DEMAND ARISING DIRECTLY OR INDIRECTLY FROM ANY USE OR RELIANCE UPON THE INFORMATION CONTAINED HEREIN.

## **COPYRIGHT NOTICE**

This document, publication and/or presentation (collectively, 'document') is protected by copyright, trademark and other intellectual property laws. Use of this document is subject to the terms and conditions of Yardi Systems, Inc. dba Yardi Matrix's Terms of Use <a href="http://www.y