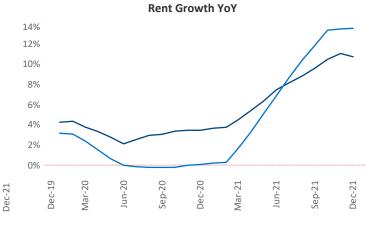

New lease asking **rents** are at \$1,095, up 10.6% ▲ from the previous year placing Indianapolis at 66th overall in year-over-year rent growth.

Multifamily housing **demand** has been rising with **3,852** ▲ net units absorbed over the past 12 months. This is up **543** ▲ units from the previous year's gain of **3,309** ▲ absorbed units.