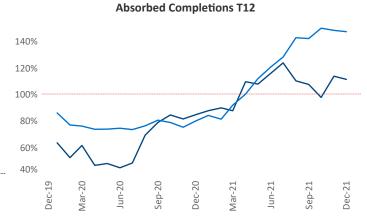

New lease asking **rents** are at \$1,095, up 10.6% ▲ from the previous year placing Indianapolis at 66th overall in year-over-year rent growth.

Multifamily housing **demand** has been rising with **3,852** ▲ net units absorbed over the past 12 months. This is up **543** ▲ units from the previous year's gain of **3,309** ▲ absorbed units.