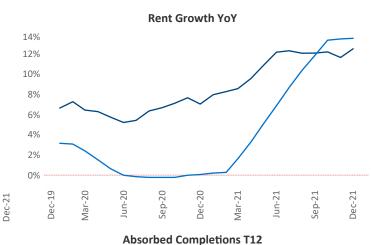

New lease asking **rents** are at \$1,044, up 12.5% ▲ from the previous year placing Huntsville at 49th overall in year-over-year rent growth.

Multifamily housing **demand** has been rising with **1,306** ▲ net units absorbed over the past 12 months. This is up **1,141** ▲ units from the previous year's gain of **165** ▲ absorbed units.