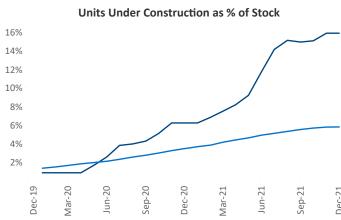

## Huntsville December 2021

Contact
Liliana Malai
Senior PPC Specialist
Liliana.Malai@yardi.com

**Huntsville** is the **88th** largest multifamily market with **36,860** completed units and **9,951** units in development, **5,864** of which have already broken ground.