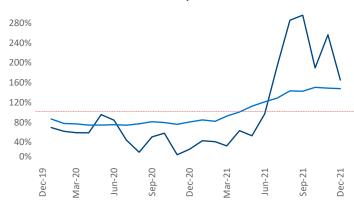

New lease asking **rents** are at \$1,044, up 12.5% ▲ from the previous year placing Huntsville at 49th overall in year-over-year rent growth.

Multifamily housing **demand** has been rising with **1,306** ▲ net units absorbed over the past 12 months. This is up **1,141** ▲ units from the previous year's gain of **165** ▲ absorbed units.