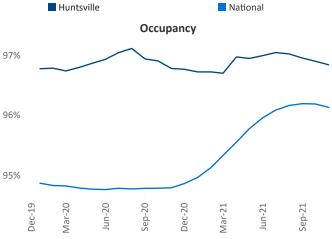

## Huntsville December 2021

Contact
Liliana Malai
Senior PPC Specialist
Liliana.Malai@yardi.com

**Huntsville** is the **88th** largest multifamily market with **36,860** completed units and **9,951** units in development, **5,864** of which have already broken ground.

New lease asking **rents** are at \$1,044, up 12.5% ▲ from the previous year placing Huntsville at 49th overall in year-over-year rent growth.

Multifamily housing **demand** has been rising with **1,306** ▲ net units absorbed over the past 12 months. This is up **1,141** ▲ units from the previous year's gain of **165** ▲ absorbed units.

Employment in Huntsville has grown by 2.2% ▲ over the past 12 months, while hourly wages have fallen by -1.2% ▼ YoY to \$30.62 according to the *Bureau of Labor Statistics*.









## **DISCLAIMER**

ALTHOUGH EVERY EFFORT IS MADE TO ENSURE THE ACCURACY, TIMELINESS AND COMPLETENESS OF THE INFORMATION PROVIDED IN THIS PUBLICATION, THE INFORMATION IS PROVIDED "AS IS" AND YARDI MATRIX DOES NOT GUARANTEE, WARRANT, REPRESENT OR UNDERTAKE THAT THE INFORMATION PROVIDED IS CORRECT, ACCURATE, CURRENT OR COMPLETE. YARDI MATRIX IS NOT LIABLE FOR ANY LOSS, CLAIM, OR DEMAND ARISING DIRECTLY OR INDIRECTLY FROM ANY USE OR RELIANCE UPON THE INFORMATION CONTAINED HEREIN.

## **COPYRIGHT NOTICE**

This document, publication and/or presentation (collectively, 'document') is protected by copyright, trademark and other intellectual property laws. Use of this document is subject to the terms and conditions of Yardi Systems, Inc. dba Yardi Matrix's Terms of Use <a href="http://www.y